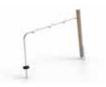

This specially developed post support creates a firm and solid foundation for the robinia logs when they do not touch the ground. The post has a small integrated "step bar" which offers an entry point onto the playground equipment. Stainless steel pipe Ø60 mm (AISI 304-A2) The integrated step pad on the steel structures can be used either as an entry or exit point on the playground equipment or simply as a resting place. It also introduces a different material adding one more sensory experience when playing. Non-slip rubber Ø250 mm