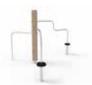

This specially developed post support creates a firm and solid foundation for the robinia logs when they do not touch the ground. The post has a small integrated "step bar" which offers an entry point onto the playground equipment. Stainless steel pipe Ø60 mm (AISI 304-A2) The integrated step pad on the steel structures can be used either as an entry or exit point on the playground equipment or simply as a resting place. It also introduces a different material adding one more sensory experience when playing. Non-slip rubber Ø250 mm