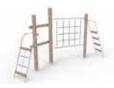

The integrated yellow vertical elements in the climbing nets provide a natural entry point onto the equipment. The color emphasizes the incline of the playground equipment and the abstract and dynamic design which appeals to children's imagination. Taifun rope Ø16 mm