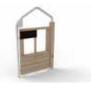

-drilled system, guarantees safety and easy installation. It ensures secure mounting while reducing installation time.



The NORNA 100 label marks playground equipment with a fall height under 1 meter which eliminates the need for protective surfaces beyond grass, making installation easier and cheaper.





**SUN ARC** 0301-016-002



**SWINDY 1** 0305-004-002



**STRENGTHY** 0301-013-002



**SAULTY - SINGLE** 0301-001-002



**SUALTY - TRIPOD** 0301-011-002



**BUDDY** 0301-007-002



**CLIMBY 4** 0302-004-002



**SWINDY 3** 0305-006-002



**BLOCKSY** 0301-002-002



**SAULTY** 0301-009-002



**CROCY** 0301-006-002



**WALLY 1** 0306-001-002



**CLIMBY 9** 0302-009-002



**NETY** 0301-012-002



**ROLLY** 0301-003-002



**SAULTY - TRIO** 0301-010-002



**ANTY** 0301-008-002



**WALLY 2** 0306-002-002





















#### **NORNA PLAYGROUNDS A/S**

Virkefeltet 1, 8740 Brædstrup, Denmark • Tel.: +45 7575 4199 • mail@norna-playgrounds.com norna-playgrounds.com