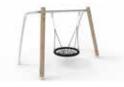

**SUN ARC** 0301-016-002

**SWINDY 1** 0305-004-002

**STRENGTHY** 0301-013-002

**SAULTY - SINGLE** 0301-001-002

**SUALTY - TRIPOD** 0301-011-002

**BUDDY** 0301-007-002

**CLIMBY 4** 0302-004-002

**SWINDY 3** 0305-006-002