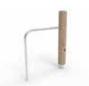

This specially developed post support creates a firm and solid foundation for the robinia logs when they do not touch the ground. The post has a small integrated "step bar" which offers an entry point onto the playground equipment. Stainless steel pipe Ø60 mm (AISI 304-A2) The integrated step pad on the steel structures can be used either as an entry or exit point on the playground equipment or simply as a resting place. It also introduces a different material adding one more sensory experience when playing. Non-slip rubber Ø250 mm