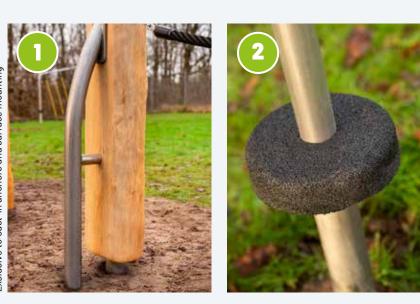

This specially developed post support creates a firm and solid foundation for the robinia logs when they do not touch the ground. The post has a small integrated "step bar" which offers an entry point onto the playground equipment. Stainless steel pipe Ø60 mm (AISI 304-A2) The integrated step pad on the steel structures can be used either as an entry or exit point on the playground equipment or simply as a resting place. It also introduces a different material adding one more sensory experience when playing. Non-slip rubber Ø250 mm