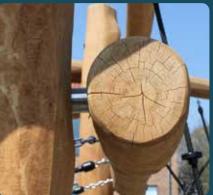

#### our factory - your factory Innovation through design

The ARC series incorporates three distinctive elements that invite to play. These elements offer multiple entry points and challenges, catering to various ages and abilities.

This specially developed post support creates a firm and solid foundation for the robinia logs when they do not touch the ground. The post has a small integrated "step bar" which offers an entry point onto the playground equipment. Stainless steel pipe Ø60 mm (AISI 304-A2) The integrated step pad on the steel structures can be used either as an entry or exit point on the playground equipment or simply as a resting place. It also introduces a different material adding one more sensory experience when playing. Non-slip rubber Ø250 mm