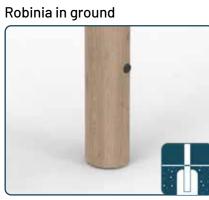

#### Installation options for every need

The ARC series offers three installation options: "Robinia in ground" for a natural and economical installation, cast-in anchors for an alternative "in ground" installation, and surface mounting for ultimate flexibility in challenging urban environments such as rooftops or areas with underground restrictions.

The last three digits in the product number indicate the installation method: "001" for robinia in ground, "002" for cast-in anchors, and "004" for surface mounting.

Cast-in anchors

Surface mounting

Post dimensions are Ø180/200 mm and Ø140/160 mm with countersunk and plugged bolt holes.