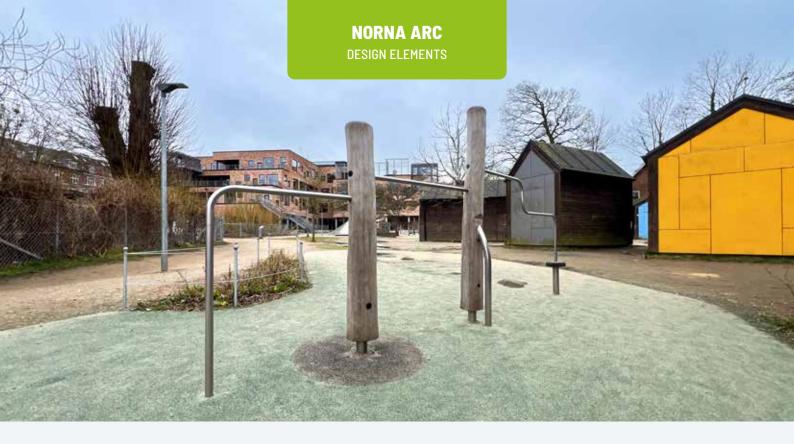

## Timeless innovation with high play value

NORNA ARC is a playground series that combines architectural elegance with playful innovation. Developed in collaboration with architect John Hansen, this series is designed to provide a fun and inclusive play experience for children of different ages in urban environments.

The ARC series features equipment that offers several levels and many entry points. Motor skills are challenged with multiple climbing experiences and engaging interactions. It is a social platform that encourages children to hang out, connect, and create shared memories.

#### our factory - your factory Innovation through design

The ARC series incorporates three distinctive elements that invite to play. These elements offer multiple entry points and challenges, catering to various ages and abilities.