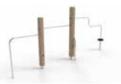

**SUN ARC** 0301-016-002

**SWINDY 1** 0305-004-002

**STRENGTHY** 0301-013-002

**SAULTY - SINGLE** 0301-001-002

**SUALTY - TRIPOD** 0301-011-002

**BUDDY** 0301-007-002

**CLIMBY 4** 0302-004-002

**SWINDY 3** 0305-006-002