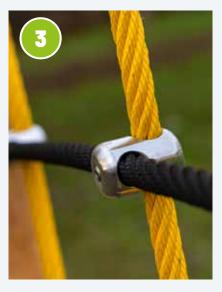

The integrated yellow vertical elements in the climbing nets provide a natural entry point onto the equipment. The color emphasizes the incline of the playground equipment and the abstract and dynamic design which appeals to children's imagination. Taifun rope Ø16 mm