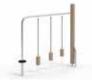

**SUN ARC** 0301-016-002

**SWINDY 1** 0305-004-002

**STRENGTHY** 0301-013-002

**SAULTY - SINGLE** 0301-001-002

**SUALTY - TRIPOD** 0301-011-002

**BUDDY** 0301-007-002

**CLIMBY 4** 0302-004-002

**SWINDY 3** 0305-006-002