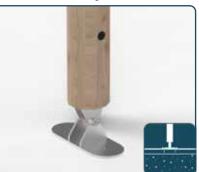

#### Installation options for every need

The ARC series offers three installation options: "Robinia in ground" for a natural and economical installation, cast-in anchors for an alternative "in ground" installation, and surface mounting for ultimate flexibility in challenging urban environments such as rooftops or areas with underground restrictions.

The last three digits in the product number indicate the installation method: "001" for robinia in ground, "002" for cast-in anchors, and "004" for surface mounting.

Cast-in anchors

Surface mounting

Post dimensions are Ø180/200 mm and Ø140/160 mm with countersunk and plugged bolt holes.