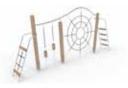

#### our factory - your factory Innovation through design

The ARC series incorporates three distinctive elements that invite to play. These elements offer multiple entry points and challenges, catering to various ages and abilities.

The integrated yellow vertical elements in the climbing nets provide a natural entry point onto the equipment. The color emphasizes the incline of the playground equipment and the abstract and dynamic design which appeals to children's imagination. Taifun rope Ø16 mm