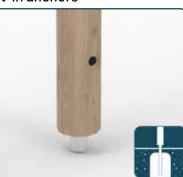

#### Installation options for every need

The ARC series offers three installation options: "Robinia in ground" for a natural and economical installation, cast-in anchors for an alternative "in ground" installation, and surface mounting for ultimate flexibility in challenging urban environments such as rooftops or areas with underground restrictions.

The last three digits in the product number indicate the installation method: "001" for robinia in ground, "002" for cast-in anchors, and "004" for surface mounting.

Cast-in anchors

Surface mounting

Post dimensions are Ø180/200 mm and Ø140/160 mm with countersunk and plugged bolt holes.