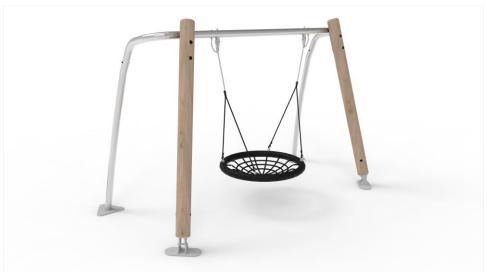

### **Product description**

SWINDY 3 blends natural warm robinia wood with durable steel, offering an elegant bird's nest swing for urban play areas.

Welcoming kids of all ages, SWINDY 3 is a social hub for children to engage in shared play, fostering interaction and teamwork. Children can sit, stand, lie down, or jump off, exercising various muscle groups, training balance, coordination, and spatial awareness.

Simple, elegant, and inviting, SWINDY 3 enriches any city playground, adding value through design and function.