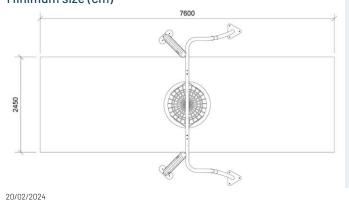

## Minimum size (cm)

| Fall height       | 1,4 m                                         |
|-------------------|-----------------------------------------------|
| Buffer area       | 19 m2                                         |
| Minimum space     | 7,8 x 3,9 x 2,65 m                            |
| Age               | 3+                                            |
| Number of users   | 4                                             |
| Primary materials | Robinia wood, Stainless steel,<br>Taifun rope |
| Colors            | Uncolored                                     |
|                   |                                               |