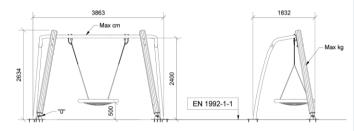

# **0305-006-004** SWINDY 3





### **Product description**

SWINDY 3 blends natural warm robinia wood with durable steel, offering an elegant bird's nest swing for urban play areas.

Welcoming kids of all ages, SWINDY 3 is a social hub for children to engage in shared play, fostering interaction and teamwork. Children can sit, stand, lie down, or jump off, exercising various muscle groups, training balance, coordination, and spatial awareness.

Simple, elegant, and inviting, SWINDY 3 enriches any city playground, adding value through design and function.

### Certificates







### Key play functions

Swing

Jump Socialize

Go to product



### Dimensions (cm)



## Minimum size (cm)



| Fall height       | 1,4 m                                         |
|-------------------|-----------------------------------------------|
| Buffer area       | 19 m2                                         |
| Minimum space     | 7,8 x 3,9 x 2,65 m                            |
| Age               | 3+                                            |
| Number of users   | 4                                             |
| Primary materials | Robinia wood, Stainless steel,<br>Taifun rope |
| Colors            | Uncolored                                     |
|                   |                                               |

### Installation specifications

| Assembly time        | 3 hours          |
|----------------------|------------------|
| Number of installers