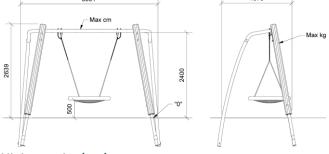

#### Dimensions (cm)

## Minimum size (cm)

| Fall height       | 1,4 m                                         |
|-------------------|-----------------------------------------------|
| Buffer area       | 19 m2                                         |
| Minimum space     | 7,6 x 3,9 x 2,65 m                            |
| Age               | 3+                                            |
| Number of users   | 4                                             |
| Primary materials | Robinia wood, Stainless steel,<br>Taifun rope |
| Colors            | Uncolored                                     |
|                   |                                               |