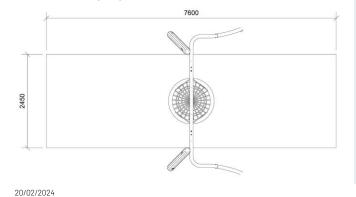

#### Dimensions (cm)

## Minimum size (cm)

| Fall height       | 1,4 m                                         |
|-------------------|-----------------------------------------------|
| Buffer area       | 19 m2                                         |
| Minimum space     | 7,6 x 3,9 x 2,65 m                            |
| Age               | 3+                                            |
| Number of users   | 4                                             |
| Primary materials | Robinia wood, Stainless steel,<br>Taifun rope |
| Colors            | Uncolored                                     |
|                   |                                               |