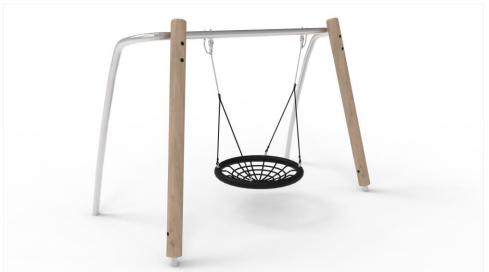

# **0305-006-002** SWINDY 3

## Product description

SWINDY 3 blends natural warm robinia wood with durable steel, offering an elegant bird's nest swing for urban play areas.

Welcoming kids of all ages, SWINDY 3 is a social hub for children to engage in shared play, fostering interaction and teamwork. Children can sit, stand, lie down, or jump off, exercising various muscle groups, training balance, coordination, and spatial awareness.

Simple, elegant, and inviting, SWINDY 3 enriches any city playground, adding value through design and function.