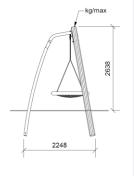

### Dimensions (cm)

2450

20/02/2024

| Fall height                 | 1,4 m                                         |
|-----------------------------|-----------------------------------------------|
| Buffer area                 | 19 m2                                         |
| Minimum space               | 7,6 x 3,9 x 2,65 m                            |
| Age                         | 3+                                            |
| Number of users             | 4                                             |
| Primary materials           | Robinia wood, Stainless steel,<br>Taifun rope |
| Colors                      | Uncolored                                     |
| Installation specifications |                                               |