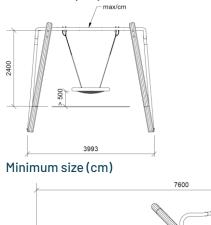

### Dimensions (cm)

2450

20/02/2024

| Fall height                 | 1,4 m                                         |
|-----------------------------|-----------------------------------------------|
| Buffer area                 | 19 m2                                         |
| Minimum space               | 7,6 x 3,9 x 2,65 m                            |
| Age                         | 3+                                            |
| Number of users             | 4                                             |
| Primary materials           | Robinia wood, Stainless steel,<br>Taifun rope |
| Colors                      | Uncolored                                     |
| Installation specifications |                                               |