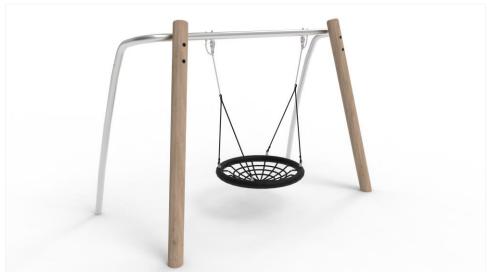

## Product description

SWINDY 3 blends natural warm robinia wood with durable steel, offering an elegant bird's nest swing for urban play areas.

Welcoming kids of all ages, SWINDY 3 is a social hub for children to engage in shared play, fostering interaction and teamwork. Children can sit, stand, lie down, or jump off, exercising various muscle groups, training balance, coordination, and spatial awareness.

Simple, elegant, and inviting, SWINDY 3 enriches any city playground, adding value through design and function.