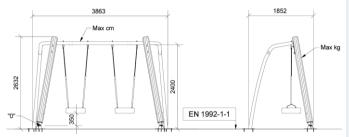

### Dimensions (cm)

### Minimum size (cm)

| Fall height                 | 1,4 m                                    |
|-----------------------------|------------------------------------------|
| Buffer area                 | 25 m2                                    |
| Minimum space               | 7,8 x 3,9 x 2,65 m                       |
| Age                         | 3+                                       |
| Number of users             | 2                                        |
| Primary materials           | Robinia wood, Stainless steel,<br>Rubber |
| Colors                      | Uncolored                                |
| Installation specifications |                                          |
| Assembly time               | 3 hours                                  |
| Number of installers        | 2                                        |
| Installation options        | Surface mounting                         |
| Concrete needed             | m3                                       |
|                             | IIIO                                     |
| Largest part                | 45 x 70 x 342 cm                         |