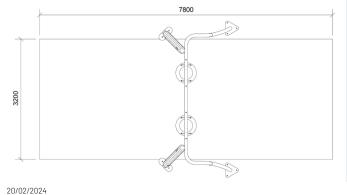

### Dimensions (cm)

### Minimum size (cm)

| Fall height                 | 1,4 m                                    |
|-----------------------------|------------------------------------------|
| Buffer area                 | 25 m2                                    |
| Minimum space               | 7,8 x 3,9 x 2,65 m                       |
| Age                         | 3+                                       |
| Number of users             | 2                                        |
| Primary materials           | Robinia wood, Stainless steel,<br>Rubber |
| Colors                      | Uncolored                                |
| Installation specifications |                                          |
| Assembly time               | 3 hours                                  |
| Number of installers        | 2                                        |
| Installation options        | Surface mounting                         |
| Concrete needed             | m3                                       |
|                             | IIIO                                     |
| Largest part                | 45 x 70 x 342 cm                         |