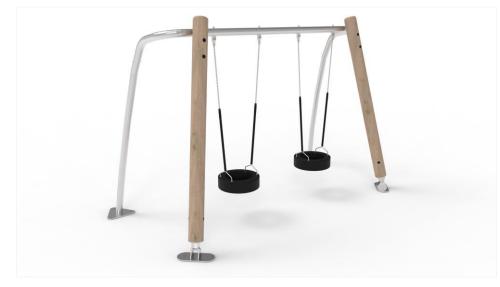

### **Product description**

SWINDY 1 merges the natural warmth of robinia wood with the strength of steel, crafting a dual-tire swing for any play space in the city.

This swing set invites children to play individually or have even more fun playing together, fostering cooperation and shared joy. The tire seats make it possible for two children to swing on the tire. The swing allows for standing, sitting, jumping off, and even lying on your stomach, exercising various muscle groups, training balance, coordination, and spatial awareness.

Designed for durability and timeless appeal, SWINDY 1 is an inviting addition to urban environments, adding value through design and function.