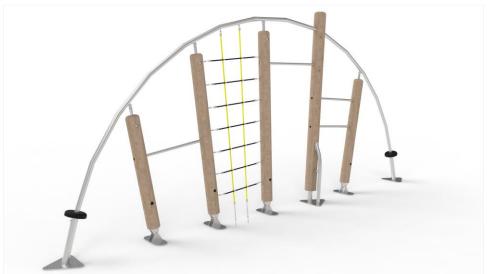

## Product description

SUN ARC brings simple and elegant design to urban spaces. It combines the warmth of robinia wood with the sleekness of steel to offer an inviting challenge.

SUN ARC has various climb challenges and entry points, a narrow Vertical Climbing Net, Step Pads, Step Bar, and Balance Ropes. The curved steel arc and the two Somersault Bars encourage children to hang and swing. All activities enhance motor skills, strength, balance, and coordination.

Designed with an eye for elegance, SUN ARC stands out for its aesthetic appeal and the fun it provides. It is a social spot where children can hang out, gather to explore, and help each other reach new heights. Durable, elegant, and with its many play options, it is an excellent choice for a playground in the city.

### Key play functions

Climb

Rotate

Balance

Socialize

Pull

ruii

Go to product