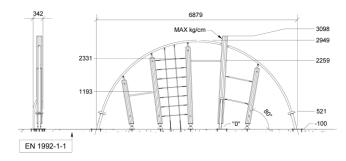

## Dimensions (cm)

#### Minimum size (cm)

20/02/2024

| 3 m                                                   |
|-------------------------------------------------------|
| 37 m2                                                 |
| 9,8 x 4,95 x 3,1 m                                    |
| 5+                                                    |
| 6                                                     |
| Robinia wood, Stainless steel,<br>Taifun rope, Rubber |
| Uncolored                                             |
|                                                       |