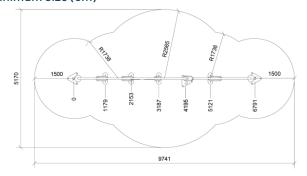

## Dimensions (cm)

#### Minimum size (cm)

20/02/2024

| 3 m                                                   |
|-------------------------------------------------------|
| 37 m2                                                 |
| 9,8 x 4,95 x 3,1 m                                    |
| 5+                                                    |
| 6                                                     |
| Robinia wood, Stainless steel,<br>Taifun rope, Rubber |
| Uncolored                                             |
|                                                       |