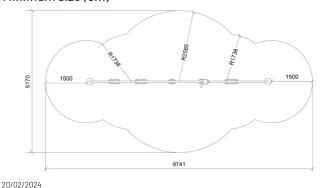

## Dimensions (cm)

#### Minimum size (cm)

| Fall height       | 3 m                                                   |
|-------------------|-------------------------------------------------------|
| Buffer area       | 37 m2                                                 |
| Minimum space     | 9,8 x 4,95 x 3,1 m                                    |
| Age               | 5+                                                    |
| Number of users   | 6                                                     |
| Primary materials | Robinia wood, Stainless steel,<br>Taifun rope, Rubber |
| Colors            | Uncolored                                             |