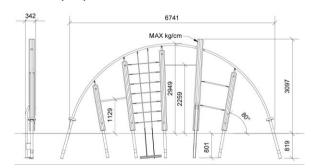

## Dimensions (cm)

#### Minimum size (cm)

| Fall height       | 3 m                                                   |
|-------------------|-------------------------------------------------------|
| Buffer area       | 37 m2                                                 |
| Minimum space     | 9,8 x 4,95 x 3,1 m                                    |
| Age               | 5+                                                    |
| Number of users   | 6                                                     |
| Primary materials | Robinia wood, Stainless steel,<br>Taifun rope, Rubber |
| Colors            | Uncolored                                             |