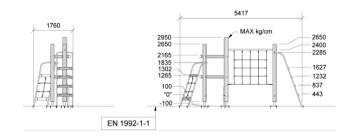

## Dimensions (cm)

#### Minimum size (cm)

| Fall height       | 2,4 m                                         |
|-------------------|-----------------------------------------------|
| Buffer area       | 32,5 m2                                       |
| Minimum space     | 8,2 x 5,1 x 3 m                               |
| Age               | 5+                                            |
| Number of users   | 5                                             |
| Primary materials | Robinia wood, Stainless steel,<br>Taifun rope |
| Colors            | Uncolored                                     |