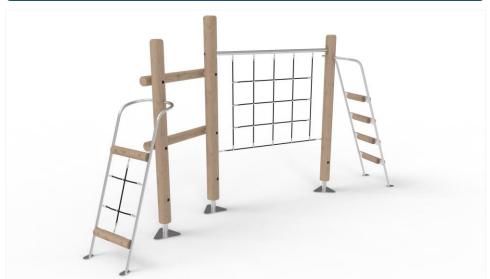

# **Product description**

CLIMBY 4 brings elegant and simple design to urban spaces, providing straightforward and dynamic climbing fun. With multiple ways to climb on and off, children can move across the structure, exploring up, down, and all around.

This play equipment includes a Rope Ladder, Beam Ladder, Vertical Climbing Net, and Balance Beam with Rail, giving a thrill as they play off the ground. It challenges children's balance, strength, and coordination.

The open and elegant design of CLIMBY 4 is not just about climbing; it is a place for kids to engage with peers, offering a spot to hang out in the net or lend a hand to a friend climbing up.

Perfect for playgrounds in the city, CLIMBY 4 is a modern twist on traditional play equipment, adding value through design and function.