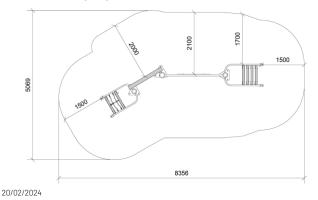

## Dimensions (cm)

#### Minimum size (cm)

| Fall height       | 2,4 m                                         |
|-------------------|-----------------------------------------------|
| Buffer area       | 32,5 m2                                       |
| Minimum space     | 8,2 x 5,1 x 3 m                               |
| Age               | 5+                                            |
| Number of users   | 5                                             |
| Primary materials | Robinia wood, Stainless steel,<br>Taifun rope |
| Colors            | Uncolored                                     |