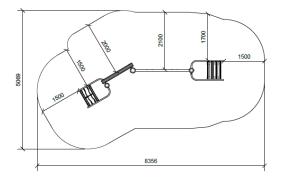

### Dimensions (cm)

Minimum size (cm)

| Fall height                 | 2,4 m                                         |
|-----------------------------|-----------------------------------------------|
| Buffer area                 | 32,5 m2                                       |
| Minimum space               | 8,2 x 5,1 x 3 m                               |
| Age                         | 5+                                            |
| Number of users             | 5                                             |
| Primary materials           | Robinia wood, Stainless steel,<br>Taifun rope |
| Colors                      | Uncolored                                     |
| Installation specifications |                                               |
| Assembly time               | 6,5 hours                                     |
| Number of installers        | 2                                             |
| Installation options        | Cast-in anchors                               |
| Concrete needed             | 0,25 m3                                       |
| Largest part                | Ø18 x 375 cm                                  |
| Heaviest part               | 90 kg                                         |