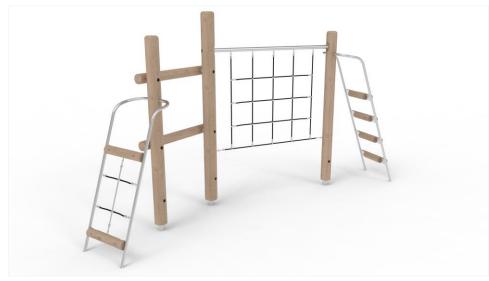

#### **Product description**

CLIMBY 4 brings elegant and simple design to urban spaces, providing straightforward and dynamic climbing fun. With multiple ways to climb on and off, children can move across the structure, exploring up, down, and all around.

This play equipment includes a Rope Ladder, Beam Ladder, Vertical Climbing Net, and Balance Beam with Rail, giving a thrill as they play off the ground. It challenges children's balance, strength, and coordination. The open and elegant design of CLIMBY 4 is not just about climbing; it is a place for kids to engage with peers, offering a spot to hang out in the net or lend a hand to a friend climbing up.

Perfect for playgrounds in the city, CLIMBY 4 is a modern twist on traditional play equipment, adding value through design and function.