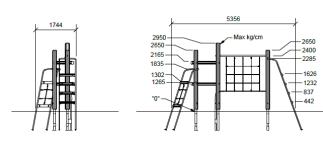

### Dimensions (cm)

Minimum size (cm)

| Fall height                 | 2,4 m                                         |
|-----------------------------|-----------------------------------------------|
| Buffer area                 | 32,5 m2                                       |
| Minimum space               | 8,2 x 5,1 x 3 m                               |
| Age                         | 5+                                            |
| Number of users             | 5                                             |
| Primary materials           | Robinia wood, Stainless steel,<br>Taifun rope |
| Colors                      | Uncolored                                     |
| Installation specifications |                                               |
| Assembly time               | 6,5 hours                                     |
| Number of installers        | 2                                             |
| Installation options        | Cast-in anchors                               |
| Concrete needed             | 0,25 m3                                       |
| Largest part                | Ø18 x 375 cm                                  |
| Heaviest part               | 90 kg                                         |