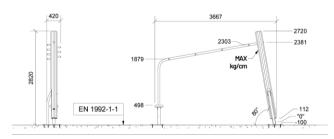

#### Dimensions (cm)

## Minimum size (cm)

| Fall height       | 2,4 m                                    |
|-------------------|------------------------------------------|
| Buffer area       | 31 m2                                    |
| Minimum space     | 7,9 x 4,5 x 2,8 m                        |
| Age               | 5+                                       |
| Number of users   | 2                                        |
| Primary materials | Robinia wood, Stainless steel,<br>Rubber |
| Colors            | Uncolored                                |
|                   |                                          |