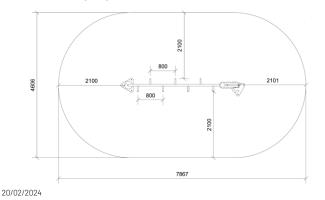

overhead ladder, also known as monkey bars, in a sleek and modern design that fits seamlessly into urban play spaces.

Children can challenge themselves by climbing up from the Step Pad or using the Step Bar in the post support to catch a bar above and navigate up or down the ladder. This activity demands strength and coordination while exercising shoulders, back, arms, core, and grip. It is a way for children to build their agility and muscle strength as well as interacting, offering support, and learning to wait for their turn.

The simple and elegant look of this equipment makes it a perfect addition to any modern outdoor area where kids gather for active fun.

#### Certificates







#### Key play functions

Pull Swing

Jump Socialize



#### Dimensions (cm)



## Minimum size (cm)



| Fall height       | 2,4 m                                    |
|-------------------|------------------------------------------|
| Buffer area       | 31 m2                                    |
| Minimum space     | 7,9 x 4,5 x 2,8 m                        |
| Age               | 5+                                       |
| Number of users   | 2                                        |
| Primary materials | Robinia wood, Stainless steel,<br>Rubber |
| Colors            | Uncolored                                |
|                   |                                          |

## Installation specifications

| Assembly time        | 4,5 hours        |
|----------------------|------------------|
| Number of installers | 2                |
| Installation options | Surface mounting |
| Co