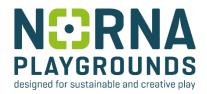

### Product description

STRENGTHY is an asymmetric overhead ladder, also known as monkey bars, in a sleek and modern design that fits seamlessly into urban play spaces.

Children can challenge themselves by climbing up from the Step Pad or using the Step Bar in the post support to catch a bar above and navigate up or down the ladder. This activity demands strength and coordination while exercising shoulders, back, arms, core, and grip. It is a way for children to build their agility and muscle strength as well as interacting, offering support, and learning to wait for their turn.

The simple and elegant look of this equipment makes it a perfect addition to any modern outdoor area where kids gather for active fun.