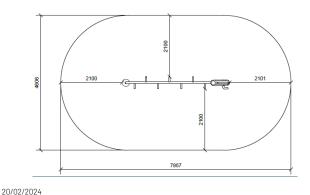

### Dimensions (cm)

# Minimum size (cm)

| Fall height       | 2,4 m                                    |
|-------------------|------------------------------------------|
| Buffer area       | 31 m2                                    |
| Minimum space     | 7,9 x 4,5 x 2,8 m                        |
| Age               | 5+                                       |
| Number of users   | 2                                        |
| Primary materials | Robinia wood, Stainless steel,<br>Rubber |
| Colors            | Uncolored                                |
|                   |                                          |