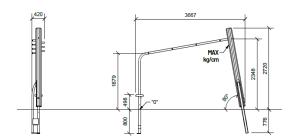

### Dimensions (cm)

# Minimum size (cm)

| Fall height       | 2,4 m                                    |
|-------------------|------------------------------------------|
| Buffer area       | 31 m2                                    |
| Minimum space     | 7,9 x 4,5 x 2,8 m                        |
| Age               | 5+                                       |
| Number of users   | 2                                        |
| Primary materials | Robinia wood, Stainless steel,<br>Rubber |
| Colors            | Uncolored                                |
|                   |                                          |