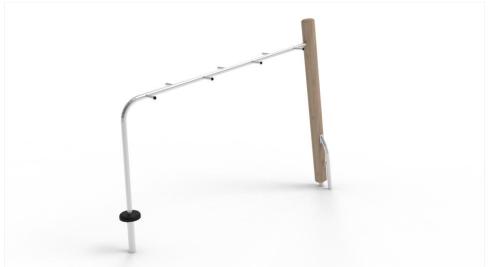

# Product description

STRENGTHY is an asymmetric overhead ladder, also known as monkey bars, in a sleek and modern design that fits seamlessly into urban play spaces.

Children can challenge themselves by climbing up from the Step Pad or using the Step Bar in the post support to catch a bar above and navigate up or down the ladder. This activity demands strength and coordination while exercising shoulders, back, arms, core, and grip. It is a way for children to build their agility and muscle strength as well as interacting, offering support, and learning to wait for their turn.

The simple and elegant look of this equipment makes it a perfect addition to any modern outdoor area where kids gather for active fun.