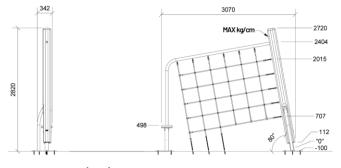

# Product description

NETY is a modern take on a Vertical Climbing Net for urban play spaces offering an inviting climb with multiple access points. Its Step Pad and Step Bar welcome climbers of all skill levels.

The yellow in the net not only adds a visual pop, it also guides climbers through the inclined challenge, sparking the imagination. NETY helps develop children's motor skills, coordination, and strength. NETY is not just about climbing it is also a gathering spot fostering teamwork as children navigate and hang out.

Designed with cityscapes in mind, NETY's design is a fusion of simplicity and elegance creating an engaging and durable addition to any playground.

## Certificates







## Key play functions

Climb

Balance

Socialize

Go to product

## Dimensions (cm)



### Minimum size (cm)



| teel, |
|-------|
|       |
|       |

## Installation specifications

| Assembly time        | 4,5 hours        |
|----------------------|------------------|
| Number of installers | 2                |
| Installation options | Surface mounting |
| Concrete needed      | m3               |
| Largest part         | 85 x 300 cm      |
| Heaviest part        | 100 kg           |

Reservation is made for any errors and changes are made without notice.