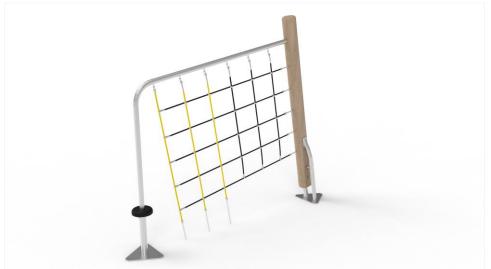

# Product description

NETY is a modern take on a Vertical Climbing Net for urban play spaces offering an inviting climb with multiple access points. Its Step Pad and Step Bar welcome climbers of all skill levels.

The yellow in the net not only adds a visual pop, it also guides climbers through the inclined challenge, sparking the imagination. NETY helps develop children's motor skills, coordination, and strength. NETY is not just about climbing it is also a gathering spot fostering teamwork as children navigate and hang out.

Designed with cityscapes in mind, NETY's design is a fusion of simplicity and elegance creating an engaging and durable addition to any playground.