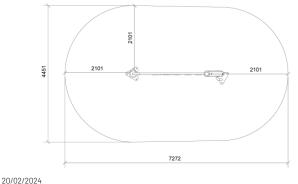

ption

NETY is a modern take on a Vertical Climbing Net for urban play spaces offering an inviting climb with multiple access points. Its Step Pad and Step Bar welcome climbers of all skill levels.

The yellow in the net not only adds a visual pop, it also guides climbers through the inclined challenge, sparking the imagination. NETY helps develop children's motor skills, coordination, and strength. NETY is not just about climbing it is also a gathering spot fostering teamwork as children navigate and hang out.

Designed with cityscapes in mind, NETY's design is a fusion of simplicity and elegance creating an engaging and durable addition to any playground.

## Certificates







## Key play functions

Climb

Balance

Socialize

Go to product

## Dimensions (cm)



### Minimum size (cm)



| teel, |
|-------|
|       |
|       |

## Installation specifications

| Assembly time        | 4,5 hours        |
|----------------------|------------------|
| Number of installers | 2                |
| Installation options | Surface mounting |
| Concrete needed      | m3               |
| Largest part         | 85 x 300 cm      |
| Heaviest part        | 100 kg           |

Reservation is made for any errors and changes are made without notice.