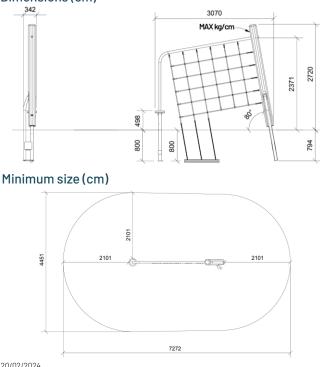

## Dimensions (cm)

| Fall height                     | 2,4 m                                                 |
|---------------------------------|-------------------------------------------------------|
| Buffer area                     | 28 m2                                                 |
| Minimum space                   | 7,3 x 4,5 x 2,8 m                                     |
| Age                             | 5+                                                    |
| Number of users                 | 4                                                     |
| Primary materials               | Robinia wood, Stainless steel,<br>Taifun rope, Rubber |
| Colors                          | Uncolored                                             |
| Installation specifications     |                                                       |
| Assembly time                   | 4,5 hours                                             |
| Number of installers            | 2                                                     |
| Installation options            | Cast-in anchors                                       |
|                                 |                                                       |
| Concrete needed                 | 0,08 m3                                               |
| Concrete needed<br>Largest part |                                                       |