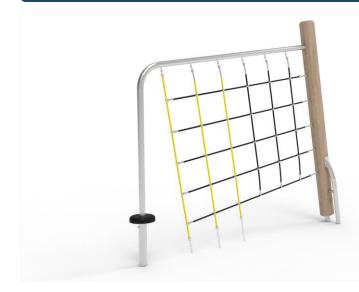

## Product description

NETY is a modern take on a Vertical Climbing Net for urban play spaces offering an inviting climb with multiple access points. Its Step Pad and Step Bar welcome climbers of all skill levels.

The yellow in the net not only adds a visual pop, it also guides climbers through the inclined challenge, sparking the imagination. NETY helps develop children's motor skills, coordination, and strength. NETY is not just about climbing it is also a gathering spot fostering teamwork as children navigate and hang out.

Designed with cityscapes in mind, NETY's design is a fusion of simplicity and elegance creating an engaging and durable addition to any playground.