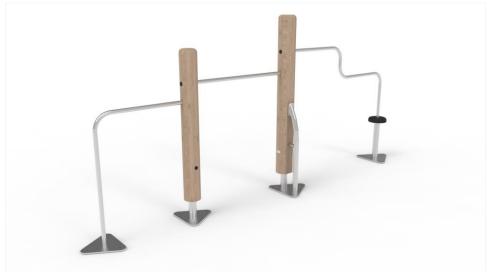

## Product description

SAULTY - TRIO is a modern twist on traditional Somersault Bars, catering to the dynamics of urban play. This triple-bar setup invites children to climb, swing, and master their acrobatics.

The Step Pad and Step Bar provide different ways to ascend and descend. The bend of one of the steel bars offers a challenge when crossing. The trio of bars encourages children to hang, swing, and support one another. It is a social space that promotes physical development strengthening coordination, balance, and spatial orientation.

The arrangement of bars allows for social play fostering cooperation. With its simple and elegant design, SAULTY - TRIO is an attractive, multifunctional piece for any modern playground in the city.