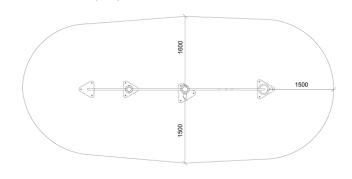

#### Minimum size (cm)

20/02/2024

| 1,6 m                                    |
|------------------------------------------|
| 21 m2                                    |
| 7,3 x 3,3 x 2 m                          |
| 5+                                       |
| 4                                        |
| Robinia wood, Stainless steel,<br>Rubber |
| Uncolored                                |
|                                          |