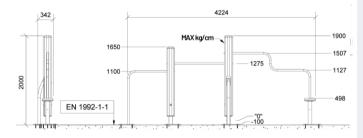

### Dimensions (cm)

#### Minimum size (cm)

20/02/2024

| 1,6 m                                    |
|------------------------------------------|
| 21 m2                                    |
| 7,3 x 3,3 x 2 m                          |
| 5+                                       |
| 4                                        |
| Robinia wood, Stainless steel,<br>Rubber |
| Uncolored                                |
|                                          |