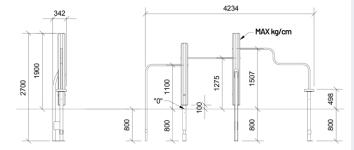

### Dimensions (cm)

#### Minimum size (cm)

| 1,6 m                                    |
|------------------------------------------|
| 21 m2                                    |
| 7,3 x 3,3 x 1,9 m                        |
| 5+                                       |
| 4                                        |
| Robinia wood, Stainless steel,<br>Rubber |
| Uncolored                                |
|                                          |