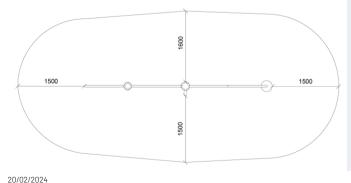

#### Minimum size (cm)

| 1,6 m                                    |
|------------------------------------------|
| 21 m2                                    |
| 7,3 x 3,3 x 1,9 m                        |
| 5+                                       |
| 4                                        |
| Robinia wood, Stainless steel,<br>Rubber |
| Uncolored                                |
|                                          |