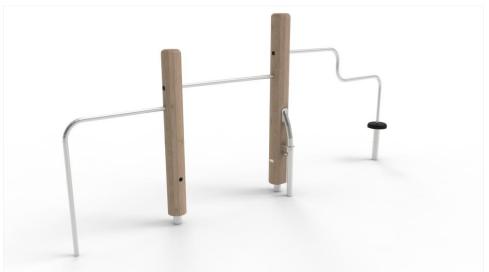

## Product description

SAULTY - TRIO is a modern twist on traditional Somersault Bars, catering to the dynamics of urban play. This triple-bar setup invites children to climb, swing, and master their acrobatics.

The Step Pad and Step Bar provide different ways to ascend and descend. The bend of one of the steel bars offers a challenge when crossing. The trio of bars encourages children to hang, swing, and support one another. It is a social space that promotes physical development strengthening coordination, balance, and spatial orientation.

The arrangement of bars allows for social play fostering cooperation. With its simple and elegant design, SAULTY - TRIO is an attractive, multifunctional piece for any modern playground in the city.