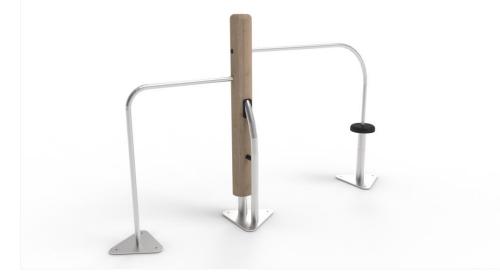

# Product description

SAULTY is a modern take on the classic Somersault Bars, designed for both climbing and somersaulting fun, ideal for urban environments.

Climb up via the Step Pad to the high bar or use the Step Bar to access both bars. The bars facilitate several activities, such as hanging, swinging, and sitting, which develop strength, balance, and spatial awareness. The dual-bar setup encourages social play as kids can interact, assist, and share experiences with peers.

SAULTY's minimalist and elegant design, combined with its versatile play functions, makes it an attractive and practical feature for any urban playground.