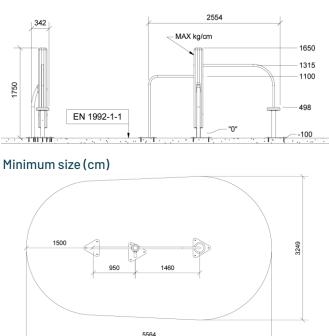

# Dimensions (cm)

| Fall height                 | 1,4 m                                    |
|-----------------------------|------------------------------------------|
| Buffer area                 | 16 m2                                    |
| Minimum space               | 5,6 x 3,3 x 1,7 m                        |
| Age                         | 5+                                       |
| Number of users             | 2                                        |
| Primary materials           | Robinia wood, Stainless steel,<br>Rubber |
| Colors                      | Uncolored                                |
| Installation specifications |                                          |
| Assembly time               | 4,5 hours                                |
| Number of installers        | 2                                        |
| Installation options        | Surface mounting                         |
| Concrete needed             | m3                                       |
| Largest part                | 86 x 170 cm                              |
| Heaviest part               | 60 kg                                    |