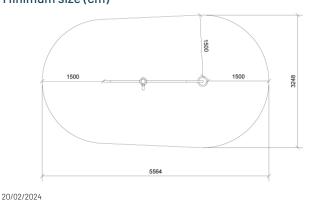

## Minimum size (cm)

| Fall height       | 1,4 m                                    |
|-------------------|------------------------------------------|
| Buffer area       | 16 m2                                    |
| Minimum space     | 5,6 x 3,3 x 1,6 m                        |
| Age               | 5+                                       |
| Number of users   | 2                                        |
| Primary materials | Robinia wood, Stainless steel,<br>Rubber |
| Colors            | Uncolored                                |