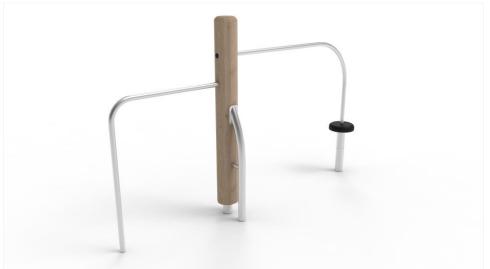

## Product description

SAULTY is a modern take on the classic Somersault Bars, designed for both climbing and somersaulting fun, ideal for urban environments.

Climb up via the Step Pad to the high bar or use the Step Bar to access both bars. The bars facilitate several activities, such as hanging, swinging, and sitting, which develop strength, balance, and spatial awareness. The dual-bar setup encourages social play as kids can interact, assist, and share experiences with peers.

SAULTY's minimalist and elegant design, combined with its versatile play functions, makes it an attractive and practical feature for any urban playground.