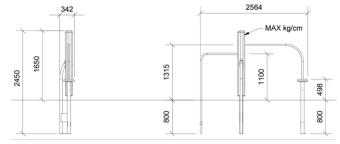

# **0301-009-002** SAULTY





## Product description

SAULTY is a modern take on the classic Somersault Bars, designed for both climbing and somersaulting fun, ideal for urban environments.

Climb up via the Step Pad to the high bar or use the Step Bar to access both bars. The bars facilitate several activities, such as hanging, swinging, and sitting, which develop strength, balance, and spatial awareness. The dual-bar setup encourages social play as kids can interact, assist, and share experiences with peers.

SAULTY's minimalist and elegant design, combined with its versatile play functions, makes it an attractive and practical feature for any urban playground.

### Certificates







## Key play functions

Climb

Pull

Rotate

\_ .

Balance

Socialize





#### Dimensions (cm)



## Minimum size (cm)



| Fall height       | 1,4 m                                    |
|-------------------|------------------------------------------|
| Buffer area       | 16 m2                                    |
| Minimum space     | 5,6 x 3,3 x 1,6 m                        |
| Age               | 5+                                       |
| Number of users   | 2                                        |
| Primary materials | Robinia wood, Stainless steel,<br>Rubber |
| Colors            | Uncolored                                |

### Installation specifications

| Assembly time        | 4,5 hours       |
|----------------------|-----------------|
| Number of installers | 2               |
| Installation options | Cast-in anchors |
| Concrete needed      | 0,12 m3         |
| Lar