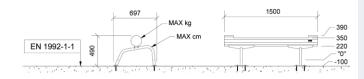

### Dimensions (cm)

# Minimum size (cm)

| Fall height       | 0,6 m                         |
|-------------------|-------------------------------|
| Buffer area       | 14 m2                         |
| Minimum space     | 4,5 x 3,2 x 0,5 m             |
| Age               | 3+                            |
| Number of users   | 1                             |
| Primary materials | Robinia wood, Stainless steel |
| Colors            | Uncolored                     |
|                   |                               |