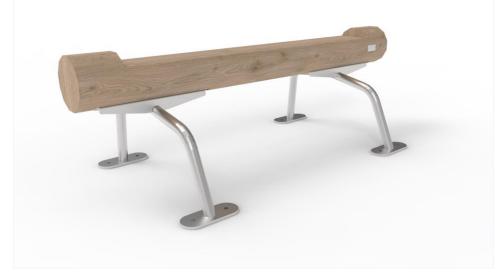

## Product description

ANTY is a sleek, modern version of the classic short balance beam, perfect for urban play areas. It challenges kids to master their balance and coordination.

This short durable beam, set on sturdy steel legs, offers a flat and rounded surface for varying levels of balance practice. It is a safe, engaging play option for all ages, doubling as a bench for breaks during play. Kids can play in groups, assisting and encouraging each other.

With its simple, elegant design, ANTY is a functional and stylish addition to any playground, enhancing the area with its playful form and function.