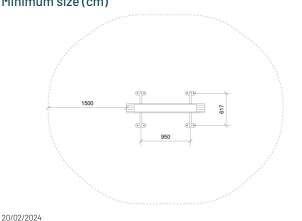

# Minimum size (cm)

| Fall height       | 0,6 m                         |
|-------------------|-------------------------------|
| Buffer area       | 14 m2                         |
| Minimum space     | 4,5 x 3,2 x 0,5 m             |
| Age               | 3+                            |
| Number of users   | 1                             |
| Primary materials | Robinia wood, Stainless steel |
| Colors            | Uncolored                     |
|                   |                               |