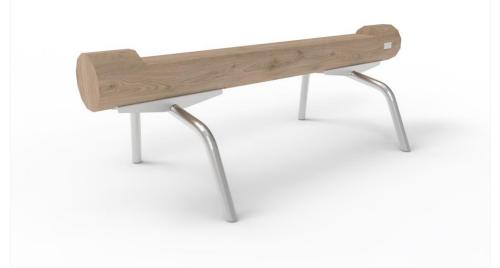

# Product description

ANTY is a sleek, modern version of the classic short balance beam, perfect for urban play areas. It challenges kids to master their balance and coordination.

This short durable beam, set on sturdy steel legs, offers a flat and rounded surface for varying levels of balance practice. It is a safe, engaging play option for all ages, doubling as a bench for breaks during play. Kids can play in groups, assisting and encouraging each other.

With its simple, elegant design, ANTY is a functional and stylish addition to any playground, enhancing the area with its playful form and function.