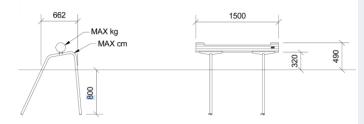

# Product description

ANTY is a sleek, modern version of the classic short balance beam, perfect for urban play areas. It challenges kids to master their balance and coordination.

This short durable beam, set on sturdy steel legs, offers a flat and rounded surface for varying levels of balance practice. It is a safe, engaging play option for all ages, doubling as a bench for breaks during play. Kids can play in groups, assisting and encouraging each other.

With its simple, elegant design, ANTY is a functional and stylish addition to any playground, enhancing the area with its playful form and function.

### Certificates









### Key play functions

Balance

Jump Socialize

Go to product



### Dimensions (cm)



### Minimum size (cm)



| Fall height       | 0,6 m                         |
|-------------------|-------------------------------|
| Buffer area       | 14 m2                         |
| Minimum space     | 4,5 x 3,2 x 0,5 m             |
| Age               | 3+                            |
| Number of users   | 1                             |
| Primary materials | Robinia wood, Stainless steel |
| Colors            | Uncolored                     |
|                   |                               |

# Installation specifications

| Assembly time        | 3,5 hours           |
|----------------------|---------------------|
| Number of installers | 2                   |
| Installation options | Cast-in anchors     |
| Concrete needed      | 0,14 m3             |
| Largest part