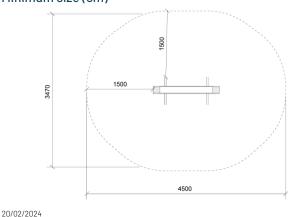

### Minimum size (cm)

| Fall height       | 0,6 m                         |
|-------------------|-------------------------------|
| Buffer area       | 14 m2                         |
| Minimum space     | 4,5 x 3,2 x 0,5 m             |
| Age               | 3+                            |
| Number of users   | 1                             |
| Primary materials | Robinia wood, Stainless steel |
| Colors            | Uncolored                     |
|                   |                               |