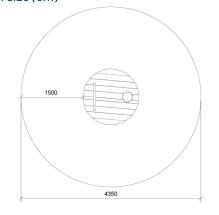

### Dimensions (cm)

Minimum size (cm)

20/02/2024

| Fall height       | 0,6 m                                            |
|-------------------|--------------------------------------------------|
| Buffer area       | 16 m2                                            |
| Minimum space     | 4,4 x 4,4 x 1,7 m                                |
| Age               | 3+                                               |
| Number of users   | 2                                                |
| Primary materials | Robinia wood, Stainless steel,<br>Heartwood pine |
| Colors            | Uncolored                                        |
|                   |                                                  |