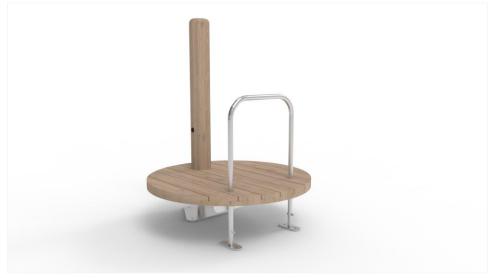

# **Product description**

BUDDY is ideal for pausing with a buddy or engaging in imaginative play. The platform offers a handle for easy access and a post that can be used spinning back on the ground. Whether it is a place to hang out with friends, a lookout point, or a podium for young presenters, BUDDY is a place to take a break as well as spark creative play and storytelling.

Simple in design yet versatile in use, BUDDY fits seamlessly into urban playgrounds, stimulating creativity and active play.