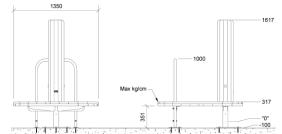

### Dimensions (cm)

Minimum size (cm)

20/02/2024

| Fall height       | 0,6 m                                            |
|-------------------|--------------------------------------------------|
| Buffer area       | 16 m2                                            |
| Minimum space     | 4,4 x 4,4 x 1,7 m                                |
| Age               | 3+                                               |
| Number of users   | 2                                                |
| Primary materials | Robinia wood, Stainless steel,<br>Heartwood pine |
| Colors            | Uncolored                                        |
|                   |                                                  |