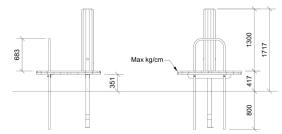

#### Dimensions (cm)

#### Minimum size (cm)

20/02/2024

| Fall height       | 0,6 m                                            |
|-------------------|--------------------------------------------------|
| Buffer area       | 16 m2                                            |
| Minimum space     | 4,4 x 4,4 x 1,7 m                                |
| Age               | 3+                                               |
| Number of users   | 2                                                |
| Primary materials | Robinia wood, Stainless steel,<br>Heartwood pine |
| Colors            | Uncolored                                        |
|                   |                                                  |