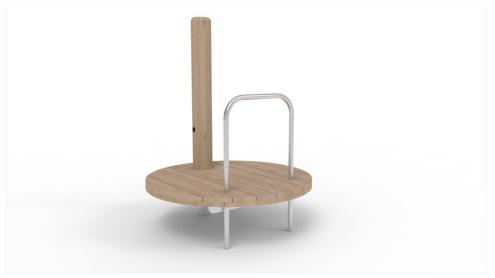

## Product description

BUDDY is ideal for pausing with a buddy or engaging in imaginative play. The platform offers a handle for easy access and a post that can be used spinning back on the ground. Whether it is a place to hang out with friends, a lookout point, or a podium for young presenters, BUDDY is a place to take a break as well as spark creative play and storytelling.

Simple in design yet versatile in use, BUDDY fits seamlessly into urban playgrounds, stimulating creativity and active play.