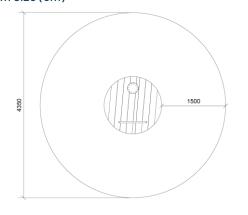

#### Dimensions (cm)

#### Minimum size (cm)

20/02/2024

| Fall height       | 0,6 m                                            |
|-------------------|--------------------------------------------------|
| Buffer area       | 16 m2                                            |
| Minimum space     | 4,4 x 4,4 x 1,7 m                                |
| Age               | 3+                                               |
| Number of users   | 2                                                |
| Primary materials | Robinia wood, Stainless steel,<br>Heartwood pine |
| Colors            | Uncolored                                        |
|                   |                                                  |