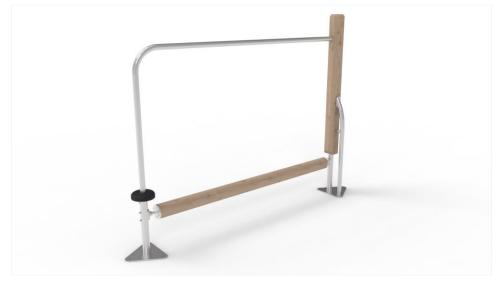

# **Product description**

ROLLY is a modern take on the Rolling Beam for urban playgrounds engaging children in an exciting balance challenge. Its rotating bottom beam offers a dynamic balancing act, while the fixed steel arc provides stability.

Equipped with a Step Pad and a Step Bar, ROLLY invites children to test their balance as they walk on the beam. It is a playful and safe way to improve physical strength, fine-tune motor skills, and enhance balancing abilities. ROLLY is also a social hub where children can support each other, take turns, cheer on their friends, or sit and talk.

Its simple, elegant design ensures it stands out in any city area inviting children to roll into action and balance their way to fun.