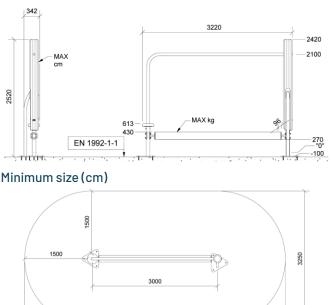

# Dimensions (cm)

6250

| Fall height                 | 0,66 m                                   |
|-----------------------------|------------------------------------------|
| Buffer area                 | 20 m2                                    |
| Minimum space               | 6,3 x 3,3 x 2,5 m                        |
| Age                         | 5+                                       |
| Number of users             | 3                                        |
| Primary materials           | Robinia wood, Stainless steel,<br>Rubber |
| Colors                      | Uncolored                                |
| Installation specifications |                                          |
| Assembly time               | 4,5 hours                                |
| Number of installers        | 2                                        |
| Installation options        | Surface mounting                         |
| Concrete needed             | m3                                       |
| Largest part                | 55 x 250 cm                              |
| Heaviest part               | 80 kg                                    |
|                             |                                          |