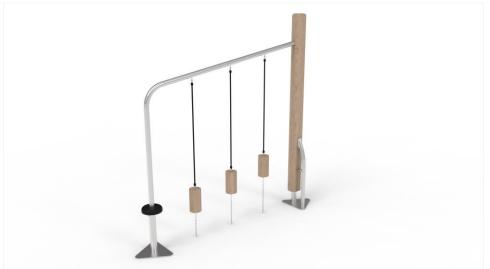

## Product description

With its sleek and elegant design, BLOCKSY is perfect for playgrounds in the city. The movable Hanging Pole Steps inspire kids to swing and balance. The Step Pad and Step Bar provide alternative ways to join ensuring that children of various skill levels can play.

As children move from block to block, they train their motor skills and balance while building strength. BLOCKSY is a social attraction where kids can hang out fostering friendships.

With its simple and elegant structure, BLOCKSY is a unique addition to any urban play area.