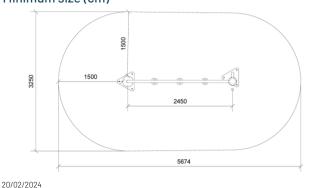

### Minimum size (cm)

| 0,8 m                                                 |
|-------------------------------------------------------|
| 16,5 m2                                               |
| 5,7 x 3,3 x 2,9 m                                     |
| 5+                                                    |
| 3                                                     |
| Robinia wood, Stainless steel,<br>Taifun robe, Rubber |
| Uncolored                                             |
|                                                       |