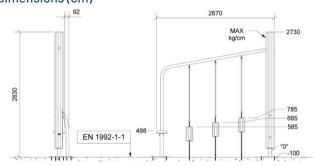

### Minimum size (cm)

| 0,8 m                                                 |
|-------------------------------------------------------|
| 16,5 m2                                               |
| 5,7 x 3,3 x 2,9 m                                     |
| 5+                                                    |
| 3                                                     |
| Robinia wood, Stainless steel,<br>Taifun robe, Rubber |
| Uncolored                                             |
|                                                       |

## Installation specifications

| Assembly time        | 4,5 hours        |
|----------------------|------------------|
| Number of installers | 2                |
| Installation options | Surface mounting |
| Concrete needed      | m3               |
| Largest part         | 85 x 285 cm      |
| Heaviest part        | 90 kg            |