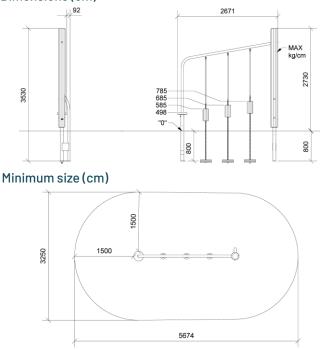

## Dimensions (cm)

| Fall height                 | 0,8 m                                                 |
|-----------------------------|-------------------------------------------------------|
| Buffer area                 | 16,5 m2                                               |
| Minimum space               | 5,7 x 3,3 x 2,8 m                                     |
| Age                         | 5+                                                    |
| Number of users             | 3                                                     |
| Primary materials           | Robinia wood, Stainless steel,<br>Taifun rope, Rubber |
| Colors                      | Uncolored                                             |
| Installation specifications |                                                       |
| Assembly time               | 4,5 hours                                             |
| Number of installers        | 2                                                     |
| Installation options        | Cast-in anchors                                       |
| O a manata ma a da d        |                                                       |
| Concrete needed             | 0,08 m3                                               |
| Largest part                | 0,08 m3<br>33 x 357 cm                                |