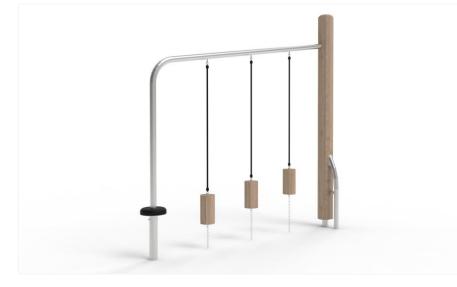

### **Product description**

With its sleek and elegant design, BLOCKSY is perfect for playgrounds in the city. The movable Hanging Pole Steps inspire kids to swing and balance. The Step Pad and Step Bar provide alternative ways to join ensuring that children of various skill levels can play.

As children move from block to block, they train their motor skills and balance while building strength. BLOCKSY is a social attraction where kids can hang out fostering friendships.

With its simple and elegant structure, BLOCKSY is a unique addition to any urban play area.

#### Key play functions

Climb Balance Hop Socialize