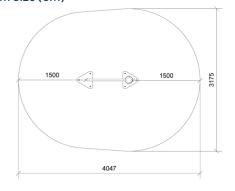

#### Minimum size (cm)

20/02/2024

| Fall height       | 1 m                           |
|-------------------|-------------------------------|
| Buffer area       | 11 m2                         |
| Minimum space     | 4,1 x 3,2 x 1,4 m             |
| Age               | 5+                            |
| Number of users   | 2                             |
| Primary materials | Robinia wood, Stainless steel |
| Colors            | Uncolored                     |
|                   |                               |