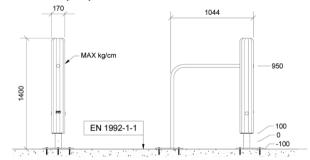

#### Dimensions (cm)

#### Minimum size (cm)

20/02/2024

| Fall height       | 1 m                           |
|-------------------|-------------------------------|
| Buffer area       | 11 m2                         |
| Minimum space     | 4,1 x 3,2 x 1,4 m             |
| Age               | 5+                            |
| Number of users   | 2                             |
| Primary materials | Robinia wood, Stainless steel |
| Colors            | Uncolored                     |
|                   |                               |