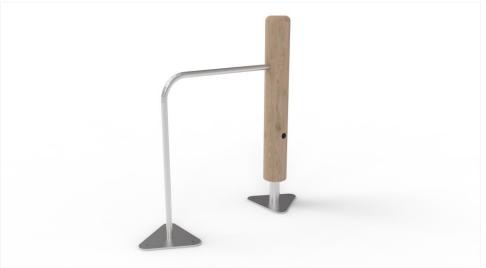

# **Product description**

SAULTY - SINGLE is a simple and elegant take on the classic Somersault Bar for urban environments. The single bar offers a challenge, perfect for playing alone or taking turns in a group.

The simple design invites kids to swing, hang, sit, and explore their abilities. It will help develop coordination, balance, strength, and spatial awareness. It is also a place for children to gather, take turns, and help each other.

Blending well into city areas, SAULTY - SINGLE's sleek design and natural materials provide a durable and attractive addition to any playground.