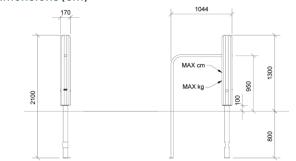

# Dimensions (cm)

#### Minimum size (cm)

20/02/2024

| Fall height       | 1 m                           |
|-------------------|-------------------------------|
| Buffer area       | 11 m2                         |
| Minimum space     | 4,1 x 3,2 x 1,3 m             |
| Age               | 5+                            |
| Number of users   | 2                             |
| Primary materials | Robinia wood, Stainless steel |
| Colors            | Uncolored                     |
|                   |                               |