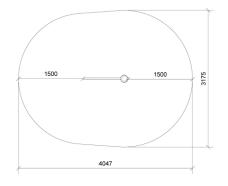

#### Minimum size (cm)

20/02/2024

| Fall height       | 1 m                           |
|-------------------|-------------------------------|
| Buffer area       | 11 m2                         |
| Minimum space     | 4,1 x 3,2 x 1,3 m             |
| Age               | 5+                            |
| Number of users   | 2                             |
| Primary materials | Robinia wood, Stainless steel |
| Colors            | Uncolored                     |
|                   |                               |