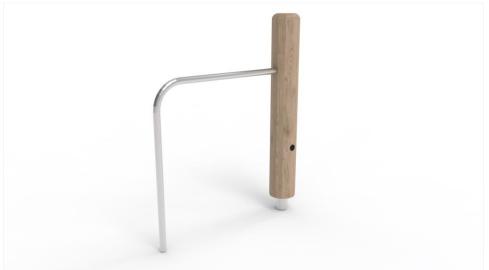

# **Product description**

SAULTY - SINGLE is a simple and elegant take on the classic Somersault Bar for urban environments. The single bar offers a challenge, perfect for playing alone or taking turns in a group.

The simple design invites kids to swing, hang, sit, and explore their abilities. It will help develop coordination, balance, strength, and spatial awareness. It is also a place for children to gather, take turns, and help each other.

Blending well into city areas, SAULTY - SINGLE's sleek design and natural materials provide a durable and attractive addition to any playground.