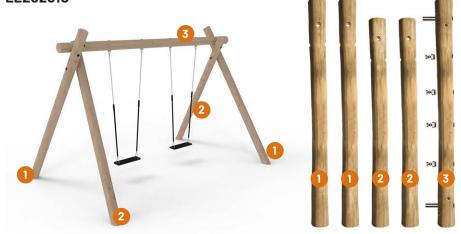

### Flexibility

For example, using SMART ROBINIA® pre-drilled playground equipment, legs on a swing frame can be positioned randomly.

### Your safety

The pre-drilled holes also ensure that the posts' mutual positioning compiles at all times with EN 1176.

- All holes are pre-drilled.
- All brackets are fitted.
- Every post is marked for easy identification.

The pre-drilled holes also ensure that the posts' mutual positioning compiles at all times with EN 1176 requirements. In other words, there is a significant lower risk of creating unintentional failure during the installation.