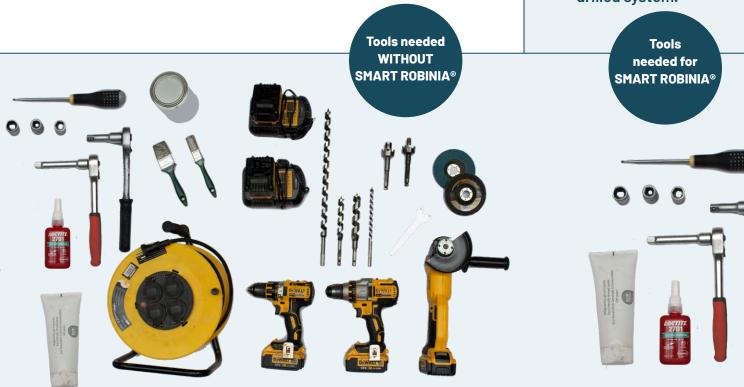

### SMART ROBINIA<sup>®</sup> pre-drilled playground equipment is easy to install, requiring fewer types of tools

When you purchase playground equipment from NORNA PLAYGROUNDS, we ensure that the installation is easy. Our modular pre-drilled system means that you no longer need special tools or have to make a lot of adjustments. Often, Robinia posts have to be adjusted during installation. This preparation requires different special tools, including drills, countersinks, sanding and milling machines. SMART ROBINIA® pre-drilled playground equipment does away with all that.

Look at the image comparing tool requirements for a NORNA PLAYGROUNDS Robinia Swing, LE20201 WITH and WITHOUT the SMART ROBINIA<sup>®</sup> predrilled system.