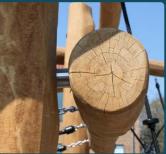

# **SMART ROBINIA**<sup>®</sup> - a refined product

Traditional installation of Robinia wood playground equipment requires extensive knowledge of products, the playgrounds standard EN 1176 and the use of several special tools. All of these requirements are reduced when you use a SMART ROBINIA® pre-drilled product. With SMART ROBINIA®, NORNA PLAYGROUNDS, dealers, fitters and endusers are guaranteed correct installation.

- All holes are pre-drilled.
- All brackets are fitted.
- Every post is marked for easy identification.

The pre-drilled holes also ensure that the posts' mutual positioning compiles at all times with EN 1176 requirements. In other words, there is a significant lower risk of creating unintentional failure during the installation.