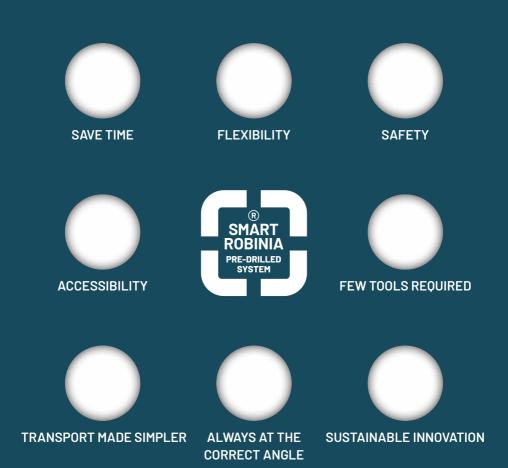

### Holes with 8 benefits:

### Save time

Time normally spent on predrilling, adjusting and adapting Robinia posts on the site – is now eliminated.

### Flexibility

For example, using SMART ROBINIA® pre-drilled playground equipment, legs on a swing frame can be positioned randomly.

### Your safety

The pre-drilled holes also ensure that the posts' mutual positioning compiles at all times with EN 1176.

#### Fewer tools required

Using pre-drilled posts eliminates the need for drills, countersinks and sanding and milling machines.

### Always at the correct angle Should a post have to be replaced, distances, holes, angles and brackets will always be exactly in position on the part that is being taken out of use.

**Transport made simpler** 

Our playground equipment can be transported as ordinary goods. This means more can be transported by car, benefitting the environment.

#### Accessibility

The playground equipment can be carried through narrow passages, piece by piece if necessary.

### Sustainable innovation

Benefit from our factory and methods which are constantly developing. Our factory - your factory.