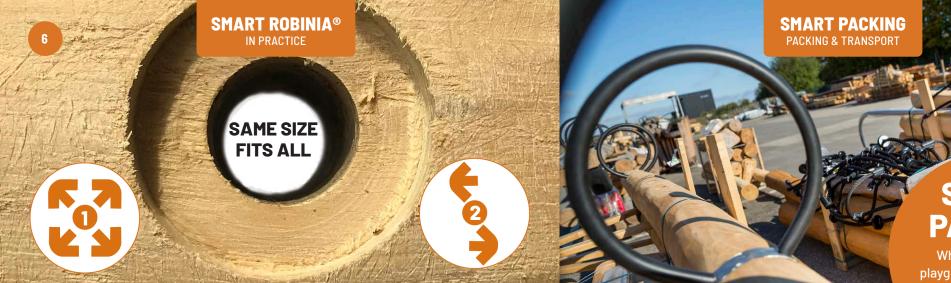

# SMART ROBINIA® PRE-DRILLED SYSTEM

Taming **'wild' Robinia wood** requires expertise, dedication, a **SMART system** and a **crack team**.

**SMART ROBINIA®** 

**BENEFITS AT A GLANCE** 

NORNA PLAYGROUNDS has spent several years developing the SMART ROBINIA® pre-drilled system. This means that today we are the only company on the market that has a modular pre-drilled system for Robinia wood. This allows us to drill two completely unique posts exactly the same way, EVERY TIME. This provides many benefits throughout the value chain, from production to the finished result.

- All holes are pre-drilled.
- All brackets are fitted.
- Every post is marked for easy identification.

The pre-drilled holes also ensure that the posts' mutual positioning compiles at all times with EN 1176 requirements. In other words, there is a significant lower risk of creating unintentional failure during the installation.

### Our production methods are **not the only thing** that is **SMART**. Our **packing and shipping method** is refined - we call it **SMART PACKING**.

When you receive playground equipment from NORNA PLAYGROUNDS, it is organised, stacked and packed into smaller units. This means you can deliver the products to impassable areas. It is also kind to the environment, because the playground equipment can be shipped as ordinary goods with other ordinary goods. **This means more can be transported by car, benefitting the environment.** 

When the products reach the owner, they are unpacked using our smart packing system, which organises the individual products clearly in the shipment. Because the products are organised into smaller units, they can be carried through narrow passages, piece by piece if necessary.