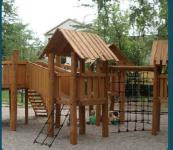

# SMART ROBINIA® PRE-DRILLED SYSTEM

Taming **'wild' Robinia wood** requires expertise, dedication, a **SMART system** and a **crack team**.

**SMART ROBINIA®** 

**BENEFITS AT A GLANCE** 

NORNA PLAYGROUNDS has spent several years developing the SMART ROBINIA® pre-drilled system. This means that today we are the only company on the market that has a modular pre-drilled system for Robinia wood. This allows us to drill two completely unique posts exactly the same way, EVERY TIME. This provides many benefits throughout the value chain, from production to the finished result.

### We have embraced **new technology and methods** to tame the wild **Robinia wood**

No.

NEORNA PLAYGROUNDS SMART Robinia®

is your guarantee for eight unique benefits when you purchase NORNA PLAYGROUNDS playground equipment.