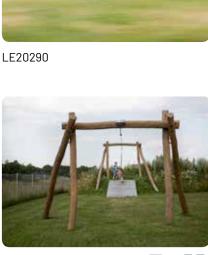

### **Swings**

NORNA PLAYGROUNDS has many types of swings. Here is a selection of the most popular items. The swings can be combined in many ways, with tire swings, sliding seats, safety seats, baby swings and bird's nest swing.

LE20150

LE20148

LE20270

LE20230

LE20152

LE20254

LE26133

Playhouses and sand boost creativity. They stimulate the children's imagination and grand ideas.