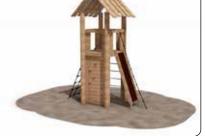

### **Tower systems**

Tall, impressive tower with sliding bars, fireman's post, beam ladder and net. The climbing towers are a separate system that can be adjusted for the type of play desired. The climbing systems and towers can be built together, offering unique solutions for every project. They can be constructed with the desired floor height. They can also be delivered with a slide.