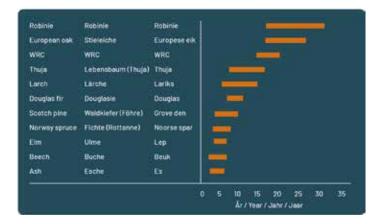

### **Long lifetime**

Many types of wood have a limited lifetime upon contact with soil. This is where Robinia wood is different by having a lifetime of up to 32 years upon contact with soil.

Figure 1 shows the lifetimes of the different wood types upon contact with soil.