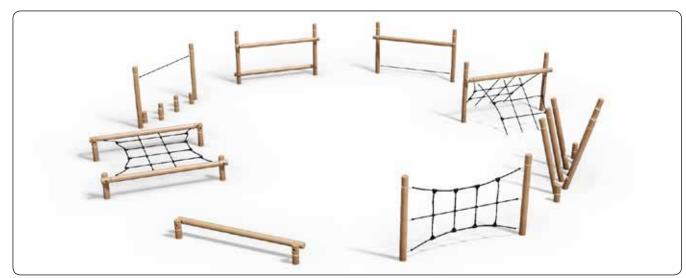

### Welcome to NORNA **BASIC**

The NORNA BASIC range consists of a long list of balance and climbing equipment. There is a clear concept behind all the equipment in the NORNA BASIC range. The fall height does not exceed 1 metre – therefore, there is usually no need for a protective surface other than well-established grass. In addition, all the equipment is pre-drilled with our unique SMART ROBINIA® pre-drilled system.

### **NORNA BASIC consists of:**

- Balance, motor skills and climbing courses
- Hammocks and special needs

To see the complete selection of the NORNA BASIC range, please check out our website: https://norna-playgrounds.com/norna-basic

The natural playground equipment in the NORNA BASIC range consists of balance and climbing equipment which is all made with our SMART ROBINIA® pre-drilled system for Robinia wood. This results in a quick, hassle-free installation.

### Balance, motor skills and climbing play

All equipment in the NORNA BASIC range is made of FSC®-certified Robinia wood. The products in this range are among our absolute best sellers. Our motor skills courses, such as the "8-figure course" (N9022), offer our customers true value for money.