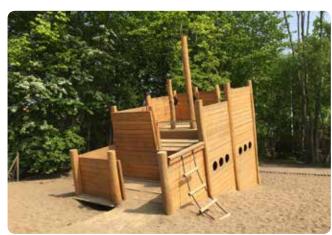

### Themes and wooden figures

NORNA TEMALEG is equipment that is developed for role playing. We have developed the most popular theme play equipment, consisting of the lighthouse, ship and castle. A special item is the adventure chair (LE20544), which works as a gathering point for the ten stump seats. It is a fun way to invite stories and adventure into the playground.

LE20460 - LE20462

LE20544

LE20460

LE20958

Climbing tower