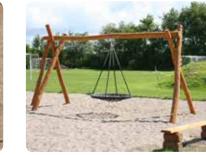

### **Swings**

NORNA PLAYGROUNDS has many types of swings. Here is a selection of the most popular items. The swings can be combined in many ways, with tire swings, sliding seats, safety seats, baby swings and bird's nest swing.