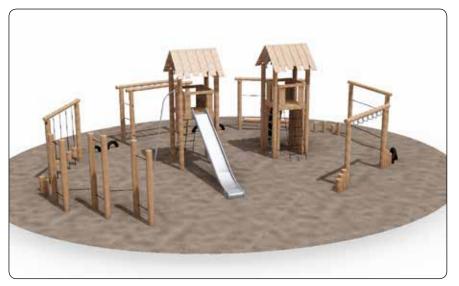

### **Climbing Systems**

We consider it important that our climbing systems challenge and stimulate both the motor skills and the desire to play. The climbing systems invite play where fantasy and physical exercise are emphasised. Our range of climbing systems are made of sustainable materials that ensure low lifetime costs.

### **Tower systems**

Tall, impressive tower with sliding bars, fireman's post, beam ladder and net. The climbing towers are a separate system that can be adjusted for the type of play desired. The climbing systems and towers can be built together, offering unique solutions for every project. They can be constructed with the desired floor height. They can also be delivered with a slide.