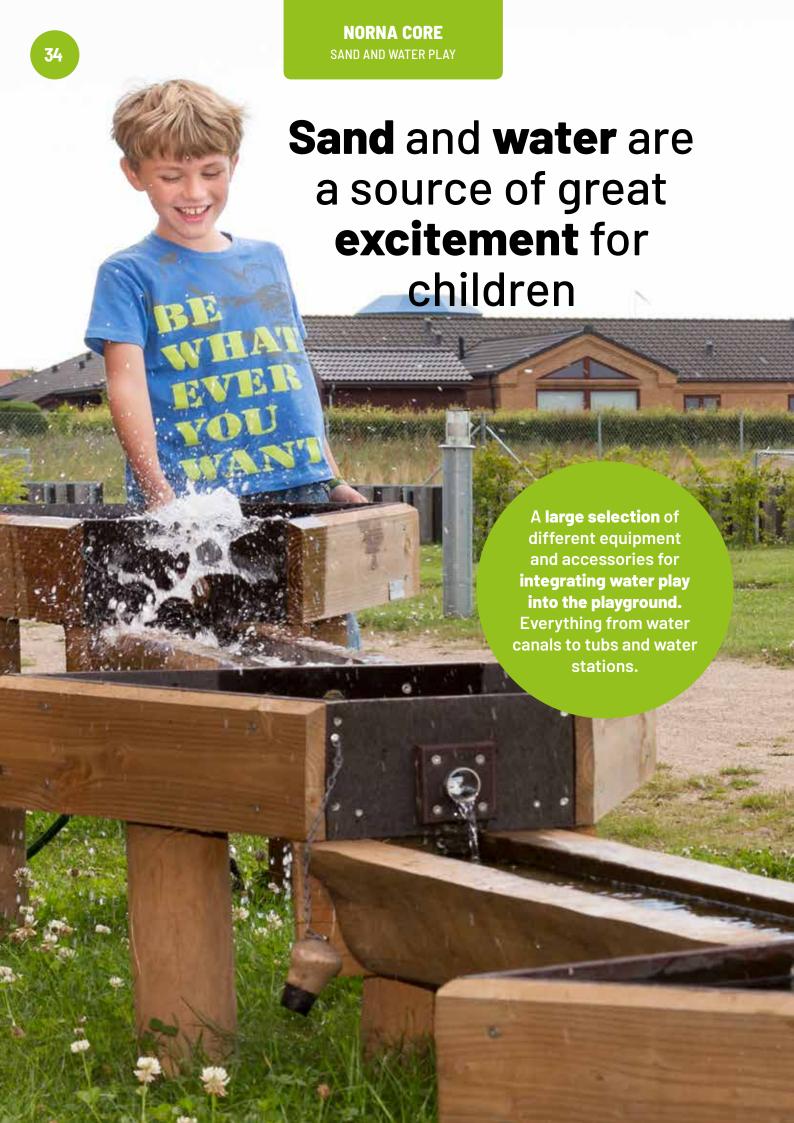

### Sand is a wonderful material

Sand can do a lot of things. You can build with it, shape it and immerse yourself in it in a way that stimulates your senses. In combination with water, sand offers many more possibilities for activating your imagination and senses.

### **Children love water**

Water makes children want to experiment. Sailing small boats or following other floating things that are moving in the canals is a source of great delight for the young ones.