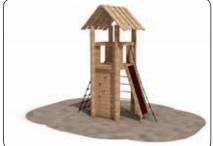

### **Tower systems**

Tall, impressive tower with sliding bars, fireman's post, beam ladder and net. The climbing towers are a separate system that can be adjusted for the type of play desired. The climbing systems and towers can be built together, offering unique solutions for every project. They can be constructed with the desired floor height. They can also be delivered with a slide.