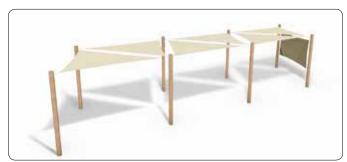

### Concerning the sizes of the sun shades:

Generally, sun shades can be produced in any size. Very large shades, however, become hard to manage and the pull from the wind can be very powerful. We therefore recommend that sun shades are not made in sizes beyond  $20~\text{m}^2$ , or with side lengths exceeding 5~m. If you would like to cover an area larger than  $20~\text{m}^2$ , we recommend combining several smaller sun shades.

# NORNA SUN SHADES allow for many combination options with our flexible systems

T8750

The sun shade cabin is a popular choice for shade and shelter. The sun shade cabin can easily and quickly be folded around its central post thus freeing up the area for other purposes.