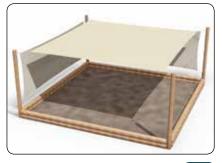

### Welcome to NORNA SUN SHADES

All NORNA PLAYGROUNDS' sun shades are tried and tested quality products, which have been used with great success at schools and institutions throughout Europe for many years. The range offers a flexible sun shade system with many different applications. For example, for quiet areas with hammocks, sensory gardens and sand boxes. NORNA SUN SHADES are flexible solutions that allow you to easily move the shades around as needed.

- Our sun shades are UV-certified in accordance with the UV-801 certification.
- Polyester has a UV value of 80, which protects against 98% of the sun's rays.
- HPDE has a UV value of 10, which protects against 90 % of the sun's rays.

To see the complete selection of NORNA SUN SHADES, including our extensive selection of sun shades and large sun shade systems, please see our website: https://norna-playgrounds.com/norna-solsejl

N9030 T8750

## NORNA PLAYGROUNDS has a large selection consisting of numerous different sun shade solutions

NORNA PLAYGROUNDS keeps a large number of standard sizes of sun shades in stock. This means that we can ship sun shades to you from one day to the next. Sun shades from NORNA PLAYGROUNDS are made of two different types of material: