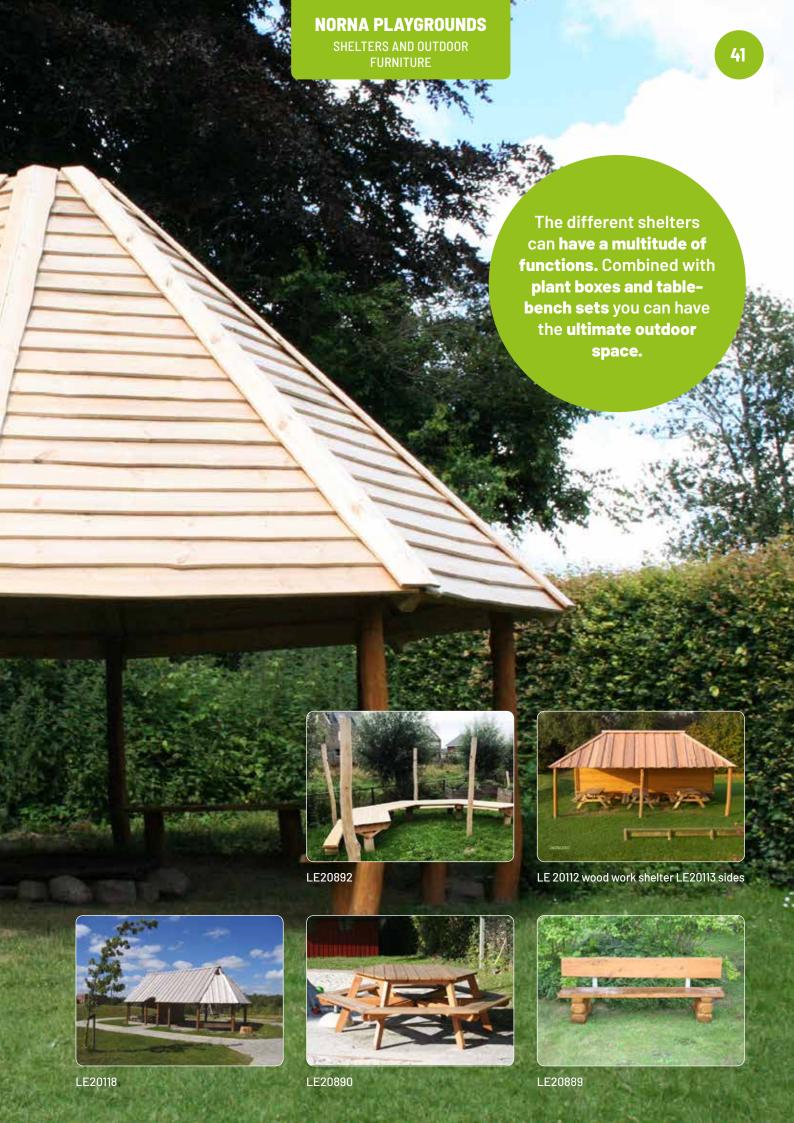

## With shelters, you can enjoy activities out in nature all year round

### Barbecue huts, shelters, benches and tables

Shelters are outdoor gathering places, promoting togetherness, learning and play. The huts come in different sizes and with different functions.

### These include:

- Barbecue hut
- · Wood work shelter
- Lunch shelter
- Or shelter, tool shed or maybe a stage.

Often, schools like to hold lessons, like science, outside. We have therefore developed a school table with benches made of Robinia wood/larch.

LE20104

LE20103

LE20070

LE20090 LE20113