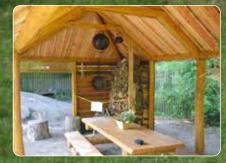

## With shelters, you can enjoy activities out in nature all year round

### Barbecue huts, shelters, benches and tables

Shelters are outdoor gathering places, promoting togetherness, learning and play. The huts come in different sizes and with different functions.

### These include:

- Barbecue hut
- · Wood work shelter
- Lunch shelter
- Or shelter, tool shed or maybe a stage.

Often, schools like to hold lessons, like science, outside. We have therefore developed a school table with benches made of Robinia wood/larch.

LE20104

LE20103

LE20070

LE20090 LE20113