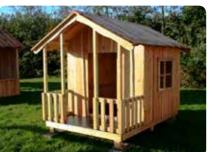

### **Playhouses**

NORNA PLAYGROUNDS has playhouses of many different shapes and sizes. For the young and slightly older children, the sandbox area with a playhouse is the natural centre of their play. The Gallic House (LE20100) is a very popular choice here.

"House on a Hill" (LE20109) is another one of our popular and thoroughly tested products. The children will have a natural urge to get to higher ground. The entrances are made of tree stumps and ramps, so that the small adventurers can also test their balance skills. A slide is mounted on one side, offering lots of challenges - yet another example of playground equipment with a high play value.

Apart from tables, benches and shelves, which can be installed in the playhouses, there are also other options, such as an outdoor kitchen, petrol pumps and a car wash.

LE20110

LE20001

LE20098

LE20453

LE20100