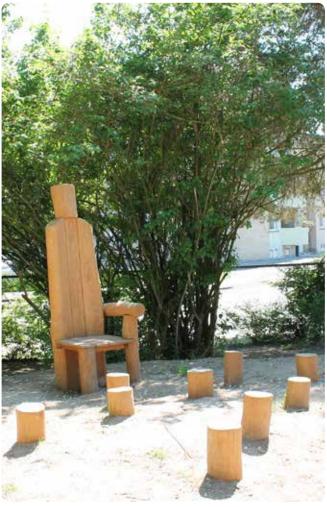

### Themes and wooden figures

NORNA TEMALEG is equipment that is developed for role playing. We have developed the most popular theme play equipment, consisting of the lighthouse, ship and castle. A special item is the adventure chair (LE20544), which works as a gathering point for the ten stump seats. It is a fun way to invite stories and adventure into the playground.