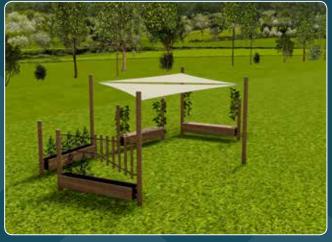

### Welcome to NORNA SUN SHADES

All NORNA PLAYGROUNDS' sun shades are tried and tested quality products, which have been used with great success at schools and institutions throughout Europe for many years. The range offers a flexible sun shade system with many different applications. For example, for quiet areas with hammocks, sensory gardens and sand boxes. NORNA SUN SHADES are flexible solutions that allow you to easily move the shades around as needed.

## NORNA PLAYGROUNDS has a large selection consisting of numerous different sun shade solutions

NORNA PLAYGROUNDS keeps a large number of standard sizes of sun shades in stock. This means that we can ship sun shades to you from one day to the next. Sun shades from NORNA PLAYGROUNDS are made of two different types of material: