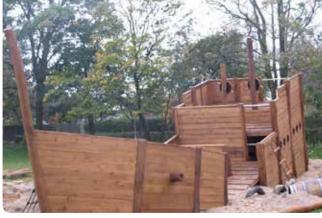

### Themes and wooden figures

NORNA TEMALEG is equipment that is developed for role playing. We have developed the most popular theme play equipment, consisting of the lighthouse, ship and castle. A special item is the adventure chair (LE20544), which works as a gathering point for the ten stump seats. It is a fun way to invite stories and adventure into the playground.

LE20460 - LE20462

LE20544

LE20460

LE20958

Climbing tower