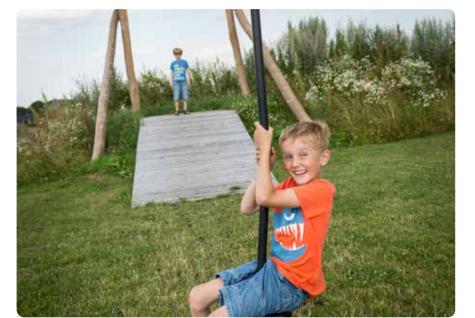

### **Swings**

NORNA PLAYGROUNDS has many types of swings. Here is a selection of the most popular items. The swings can be combined in many ways, with tire swings, sliding seats, safety seats, baby swings and bird's nest swing.

LE20150

LE20148

LE20270

LE20230

LE20152

LE20254

LE26133

Playhouses and sand boost creativity. They stimulate the children's imagination and grand ideas.