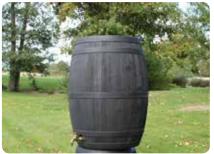

### All senses activated

The common element of all the sensory play products is that they create small rooms in the playground. The plant boxes provide a rich opportunity for playing, fun and learning. For example, follow the passage of the year and establish traditions of doing certain activities at different points. You will find a large selection, including wind chimes, herb garden, sensory walls with different carvings, pergola and sensory walls with bars or rio net.

N5010

Herb garden

LE20600

SMART ROBINIA 100

LE20066

100

N5014

N5012