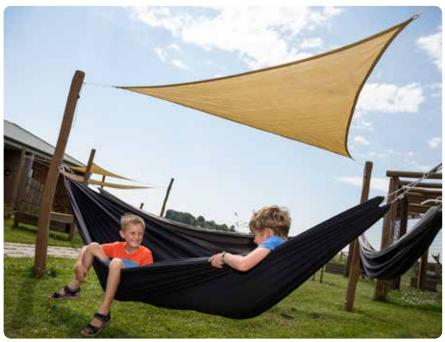

### Balance and a good atmosphere

Hammocks are always a popular element on the playground. Hammocks are used for various purposes. If you want to create an area for relaxation, togetherness and cosiness, the hammock systems are very popular. Perhaps you would also like a tumbling area, perfect for more energetic play. Here, it is a good idea to install a few hammocks with some distance between them, so there is room for playing. The extremely strong and durable Taifun hammock (LE20914) is a common choice for playgrounds at schools. When used in playgrounds, hammocks provide a nice interplay with the other equipment and offer a scalable experience. An easy way to create zones that are suitable for different purposes.