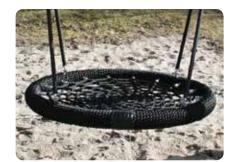

### **Swings**

NORNA PLAYGROUNDS has many types of swings. Here is a selection of the most popular items. The swings can be combined in many ways, with tire swings, sliding seats, safety seats, baby swings and bird's nest swing.