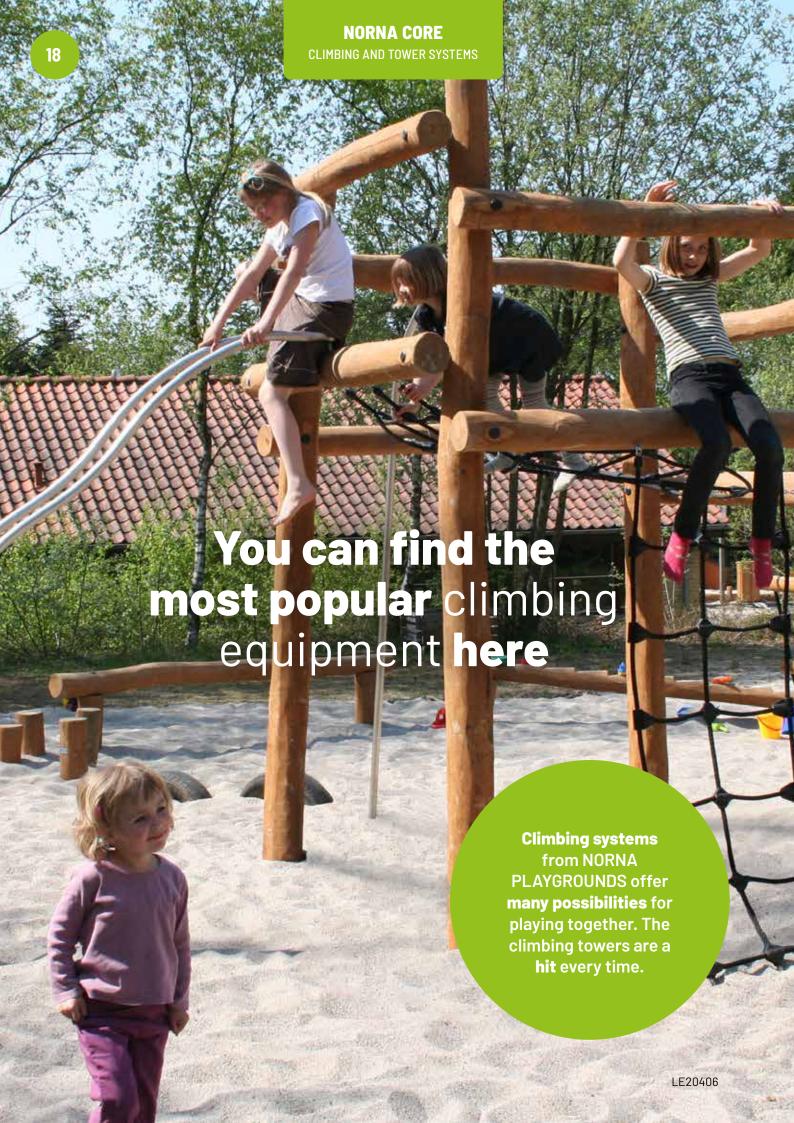

### **Tower systems**

Tall, impressive tower with sliding bars, fireman's post, beam ladder and net. The climbing towers are a separate system that can be adjusted for the type of play desired. The climbing systems and towers can be built together, offering unique solutions for every project. They can be constructed with the desired floor height. They can also be delivered with a slide.