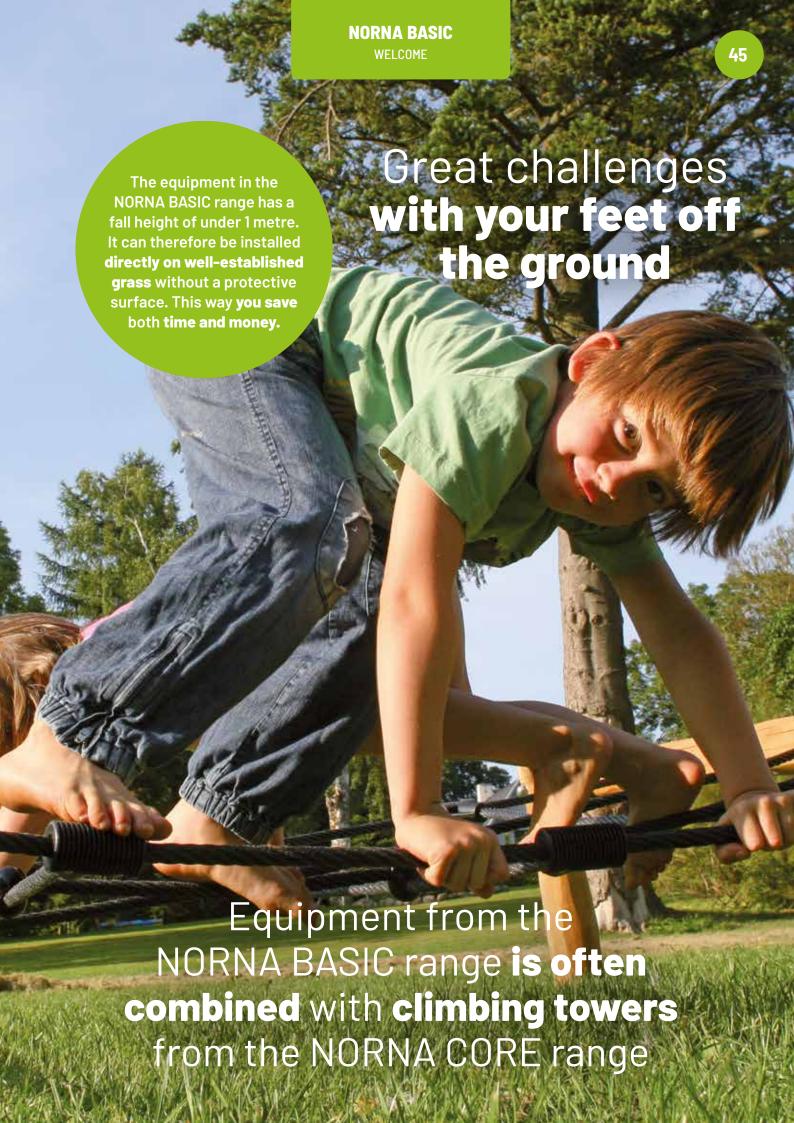

### Welcome to NORNA **BASIC**

The NORNA BASIC range consists of a long list of balance and climbing equipment. There is a clear concept behind all the equipment in the NORNA BASIC range. The fall height does not exceed 1 metre – therefore, there is usually no need for a protective surface other than well-established grass. In addition, all the equipment is pre-drilled with our unique SMART ROBINIA® pre-drilled system.

We have created the NORNA 100 symbol so that it is easy to find playground equipment where the fall height does not exceed 1 metre. The advantage with these products is that you typically do not need any protective surfaces other than well-established grass. The playground equipment with the NORNA 100 mark is therefore easier and cheaper to install.