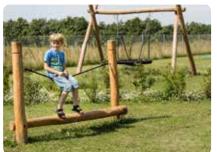

### **Swings**

NORNA PLAYGROUNDS has many types of swings. Here is a selection of the most popular items. The swings can be combined in many ways, with tire swings, sliding seats, safety seats, baby swings and bird's nest swing.