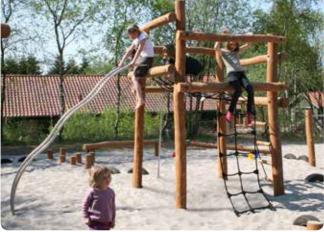

### **Climbing Systems**

We consider it important that our climbing systems challenge and stimulate both the motor skills and the desire to play. The climbing systems invite play where fantasy and physical exercise are emphasised. Our range of climbing systems are made of sustainable materials that ensure low lifetime costs.

### **Tower systems**

Tall, impressive tower with sliding bars, fireman's post, beam ladder and net. The climbing towers are a separate system that can be adjusted for the type of play desired. The climbing systems and towers can be built together, offering unique solutions for every project. They can be constructed with the desired floor height. They can also be delivered with a slide.