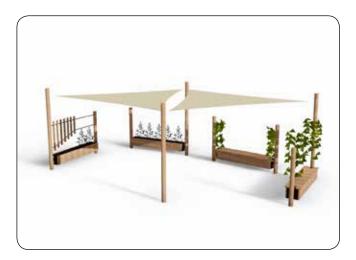

### Welcome to NORNA SUN SHADES

All NORNA PLAYGROUNDS' sun shades are tried and tested quality products, which have been used with great success at schools and institutions throughout Europe for many years. The range offers a flexible sun shade system with many different applications. For example, for quiet areas with hammocks, sensory gardens and sand boxes. NORNA SUN SHADES are flexible solutions that allow you to easily move the shades around as needed.

## NORNA PLAYGROUNDS has a large selection consisting of numerous different sun shade solutions

NORNA PLAYGROUNDS keeps a large number of standard sizes of sun shades in stock. This means that we can ship sun shades to you from one day to the next. Sun shades from NORNA PLAYGROUNDS are made of two different types of material:

Sun shades allow you to provide sun shading wherever the children are playing. In addition, it is a flexible solution because the sun shades can easily be moved around when required.

T8722-1

N9030