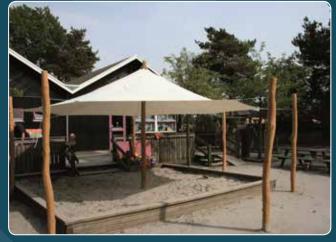

### Welcome to NORNA SUN SHADES

All NORNA PLAYGROUNDS' sun shades are tried and tested quality products, which have been used with great success at schools and institutions throughout Europe for many years. The range offers a flexible sun shade system with many different applications. For example, for quiet areas with hammocks, sensory gardens and sand boxes. NORNA SUN SHADES are flexible solutions that allow you to easily move the shades around as needed.

## NORNA PLAYGROUNDS has a large selection consisting of numerous different sun shade solutions

NORNA PLAYGROUNDS keeps a large number of standard sizes of sun shades in stock. This means that we can ship sun shades to you from one day to the next. Sun shades from NORNA PLAYGROUNDS are made of two different types of material: