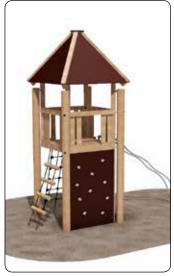

### **Tower systems**

Tall, impressive tower with sliding bars, fireman's post, beam ladder and net. The climbing towers are a separate system that can be adjusted for the type of play desired. The climbing systems and towers can be built together, offering unique solutions for every project. They can be constructed with the desired floor height. They can also be delivered with a slide.

LE20722

LE20852

LE20850

LE20850