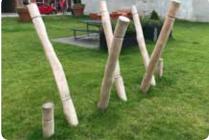

### Balance, motor skills and climbing play

All equipment in the NORNA BASIC range is made of FSC®-certified Robinia wood. The products in this range are among our absolute best sellers. Our motor skills courses, such as the "8-figure course" (N9022), offer our customers true value for money.