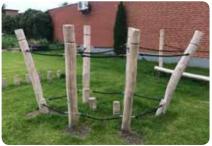

imbing courses
- Hammocks and special needs

To see the complete selection of the NORNA BASIC range, please check out our website: https://norna-playgrounds.com/norna-basic



The natural playground equipment in the NORNA BASIC range consists of balance and climbing equipment which is all made with our SMART ROBINIA® pre-drilled system for Robinia wood. This results in a quick, hassle-free installation.



















N3240









N3210





















N3114













N3420

### Balance, motor skills and climbing play

All equipment in the NORNA BASIC range is made of FSC®-certified Robinia wood. The products in this range are among our absolute best sellers. Our motor skills courses, such as the "8-figure course" (N9022), offer our customers true value for money.























N3230

















N9022













### Balance and a good atmosphere

Hammocks are always a popular element on the playground. Hammocks are used for various purposes. If you want to create an area for relaxation, togetherness and cosiness, the hammock systems are very popular. Perhaps you would also like a tumbling area, perfect for more energetic play. Here, it is a good idea to install a few hammocks with some distance between them, so there is room for playing. The extremely strong and durable Taifun hammock (LE20914) is a common choice for playgrounds at schools. When used in playgrounds, hammocks provide a nice interplay with the other equipment and offer a scalable experience. An easy way to create zones that are suitable for different purposes.











T8728