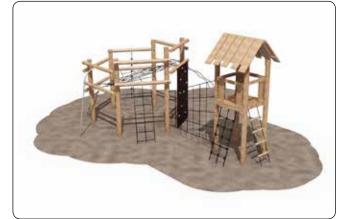

### Themes and wooden figures

NORNA TEMALEG is equipment that is developed for role playing. We have developed the most popular theme play equipment, consisting of the lighthouse, ship and castle. A special item is the adventure chair (LE20544), which works as a gathering point for the ten stump seats. It is a fun way to invite stories and adventure into the playground.

LE20460 - LE20462

LE20544

LE20460

LE20958

Climbing tower