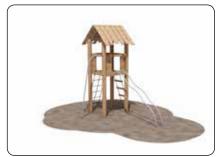

### **Tower systems**

Tall, impressive tower with sliding bars, fireman's post, beam ladder and net. The climbing towers are a separate system that can be adjusted for the type of play desired. The climbing systems and towers can be built together, offering unique solutions for every project. They can be constructed with the desired floor height. They can also be delivered with a slide.