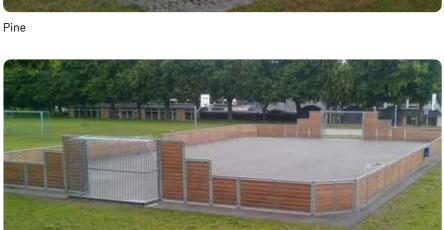

### **Multisport**

Playing fields can come in many forms, e.g. for football, handball, basketball, volleyball and hockey. NORNA PLAYGROUNDS builds these using larch, spruce, film-coated plywood boards or steel.

All of the playground equipment in the sports "N-series" measures  $210 \times 130$  cm. Provides challenges and play for children of all ages.

LE30142

Larch

Robinia - film-coated plywood

LE30160

N4010

N4014