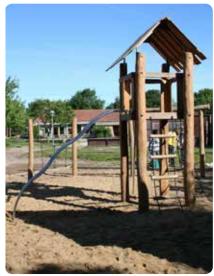

### Themes and wooden figures

NORNA TEMALEG is equipment that is developed for role playing. We have developed the most popular theme play equipment, consisting of the lighthouse, ship and castle. A special item is the adventure chair (LE20544), which works as a gathering point for the ten stump seats. It is a fun way to invite stories and adventure into the playground.

LE20460 - LE20462

LE20544

LE20460

LE20958

Climbing tower