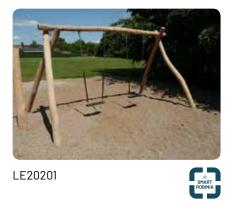

### **Swings**

NORNA PLAYGROUNDS has many types of swings. Here is a selection of the most popular items. The swings can be combined in many ways, with tire swings, sliding seats, safety seats, baby swings and bird's nest swing.