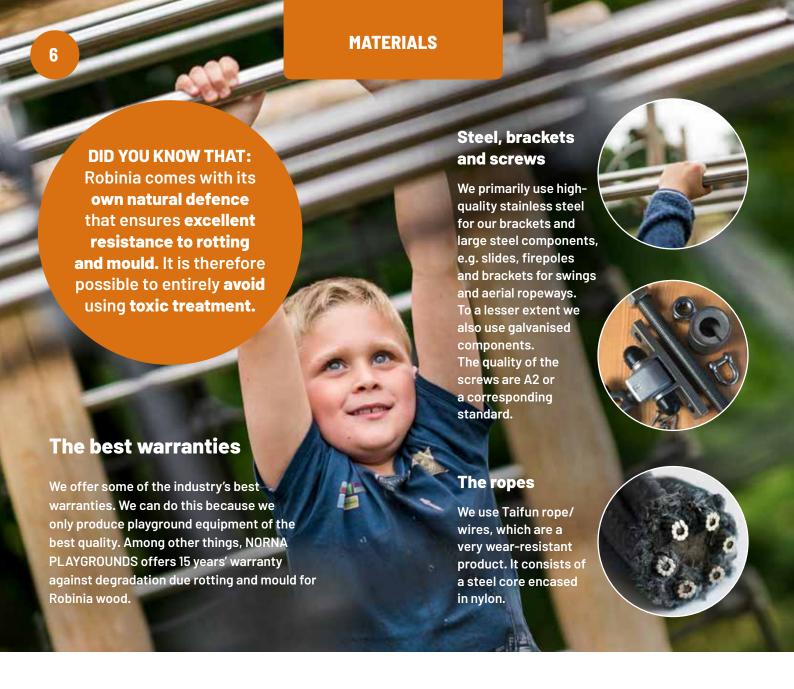

#### Choose a sustainable wood

Playground equipment from NORNA PLAYGROUNDS is developed with extreme care and using sustainable materials, which means it can have a very long lifetime.

NORNA PLAYGROUNDS primarily uses Robinia wood for its equipment. In addition, we also use Douglas and Siberian larch. These types of wood are generally delivered untreated. If you would like a colour applied to the equipment, our standard is a chestnut-coloured water-based treatment.

### **Long lifetime**

Many types of wood have a limited lifetime upon contact with soil. This is where Robinia wood is different by having a lifetime of up to 32 years upon contact with soil.

Figure 1 shows the lifetimes of the different wood types upon contact with soil.

### Robinia wood has a number of unique properties

Apart from a long lifetime upon contact with soil, Robinia wood stands out by also ranking high on the list when it comes to pressure strength, tensile strength and bending strength.

We have great expertise and experience with the procurement of the best and most durable materials. Robinia posts from NORNA PLAYGROUNDS consist only of core wood, which is the innermost part of the trunk.