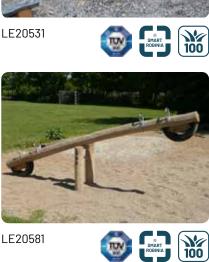

### **Aerial ropeways and seesaws**

We have aerial ropeways with lengths of 20, 30 and 40 metres. The aerial ropeways are made of Robinia wood and the platforms are of larch. The aerial ropeways are great for exercise, balance and fun and excitement.

The seesaws come in made different versions, and with our spring system, we have created lots of fun, challenging and different equipment beyond the good, classic seesaw that we all know.

LE20434

SMART ROBINIA 100

LE20285

LE20434 - LE20433 - Z11169