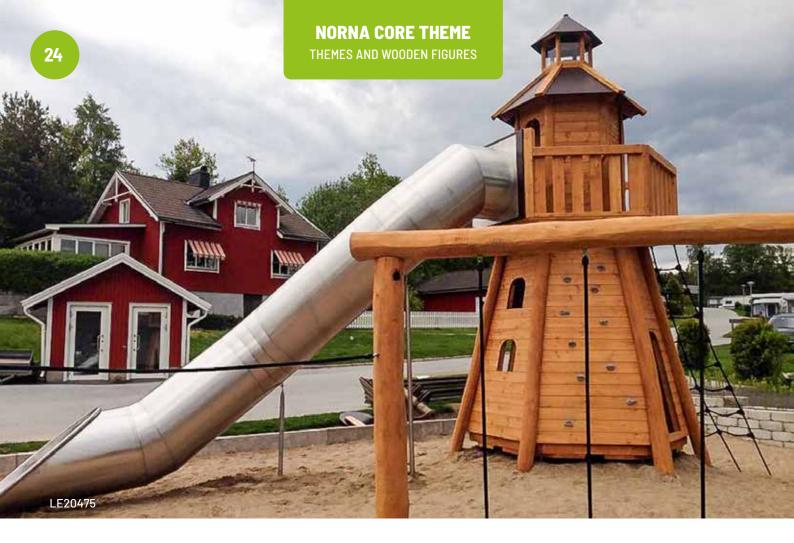

### Themes and wooden figures

NORNA TEMALEG is equipment that is developed for role playing. We have developed the most popular theme play equipment, consisting of the lighthouse, ship and castle. A special item is the adventure chair (LE20544), which works as a gathering point for the ten stump seats. It is a fun way to invite stories and adventure into the playground.

LE20460 - LE20462

LE20544

LE20460

LE20958

Climbing tower