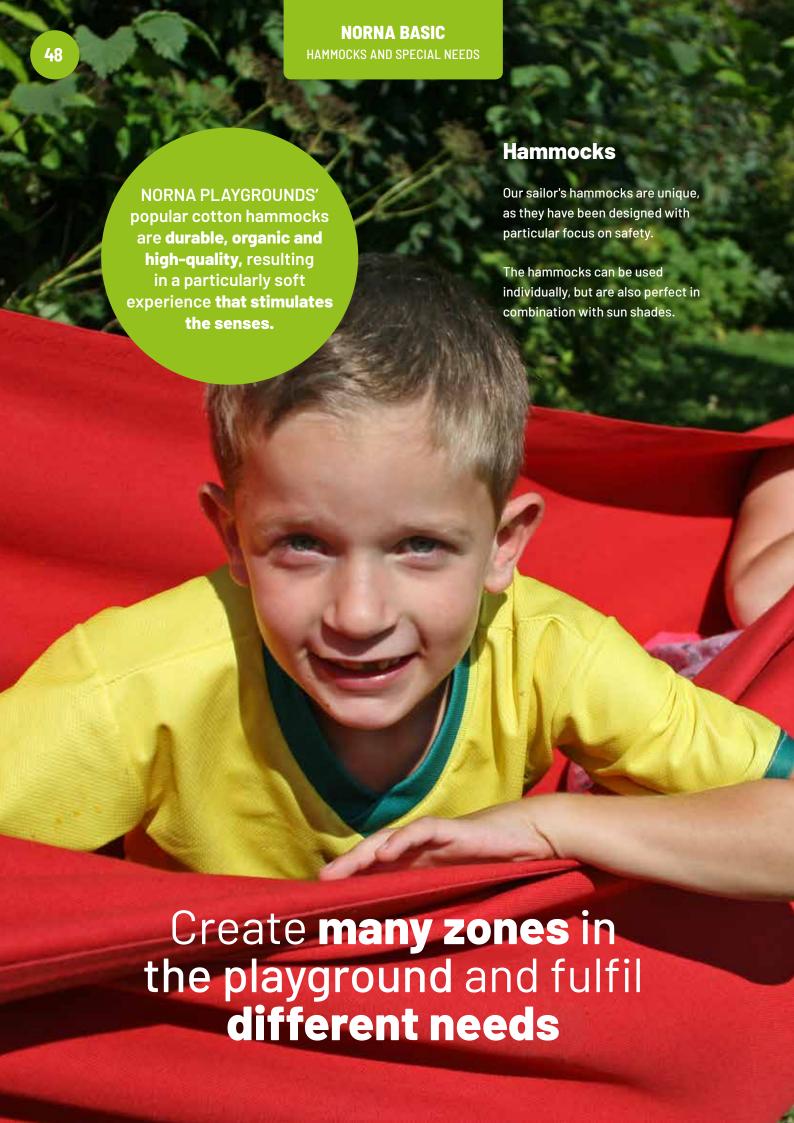

### Balance and a good atmosphere

Hammocks are always a popular element on the playground. Hammocks are used for various purposes. If you want to create an area for relaxation, togetherness and cosiness, the hammock systems are very popular. Perhaps you would also like a tumbling area, perfect for more energetic play. Here, it is a good idea to install a few hammocks with some distance between them, so there is room for playing. The extremely strong and durable Taifun hammock (LE20914) is a common choice for playgrounds at schools. When used in playgrounds, hammocks provide a nice interplay with the other equipment and offer a scalable experience. An easy way to create zones that are suitable for different purposes.