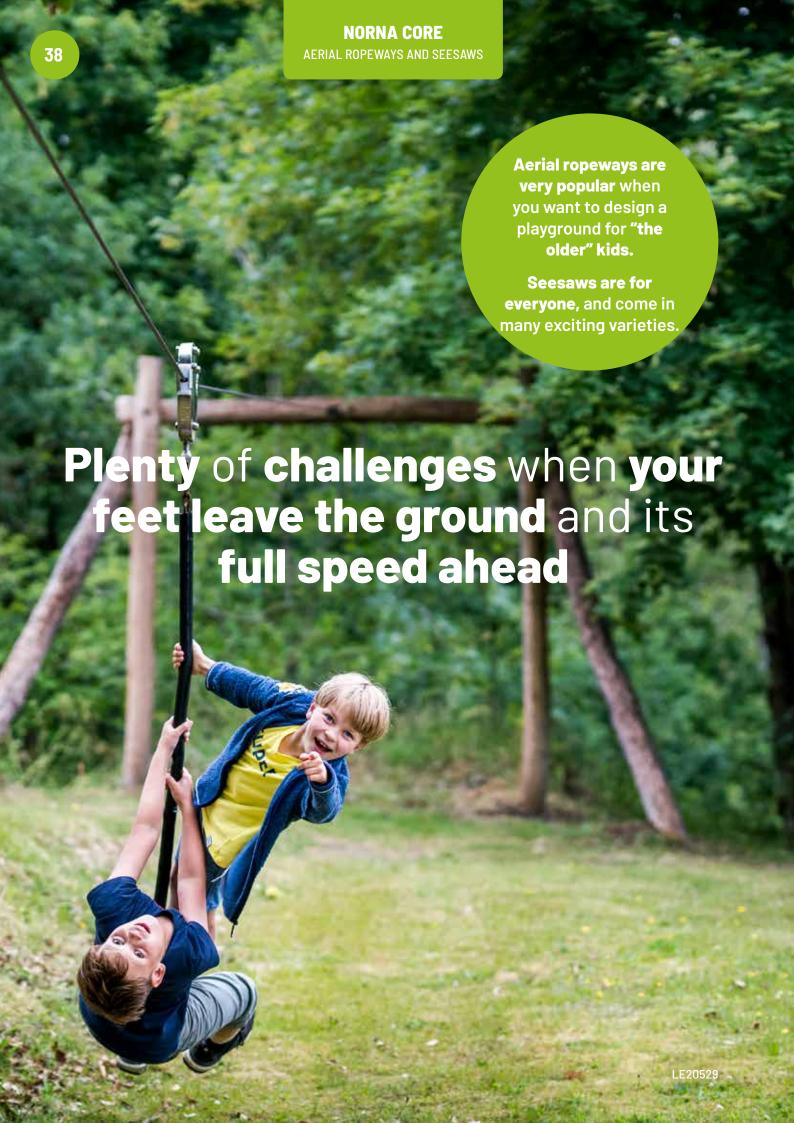

### **Aerial ropeways and seesaws**

We have aerial ropeways with lengths of 20, 30 and 40 metres. The aerial ropeways are made of Robinia wood and the platforms are of larch. The aerial ropeways are great for exercise, balance and fun and excitement.

The seesaws come in made different versions, and with our spring system, we have created lots of fun, challenging and different equipment beyond the good, classic seesaw that we all know.

LE20434

SMART ROBINIA 100