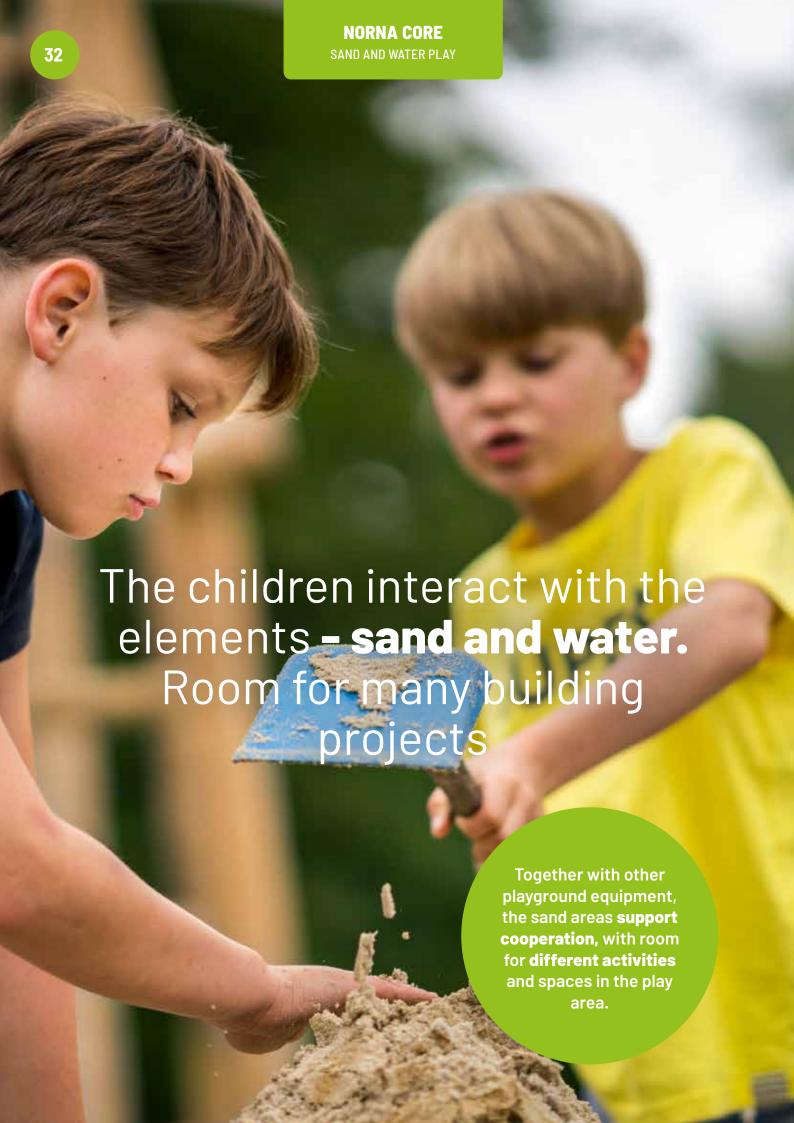

### Sand is a wonderful material

Sand can do a lot of things. You can build with it, shape it and immerse yourself in it in a way that stimulates your senses. In combination with water, sand offers many more possibilities for activating your imagination and senses.

There are many options for adding elements to the sandbox, each creating different play universes. Sand tables, play surfaces or sand trays for building or eating on are very popular.

Sun shades are a flexible solution when you want shade for the sandbox. NORNA PLAYGROUND has a large assortment of sun shades in different sizes, which are presented elsewhere in this catalogue.