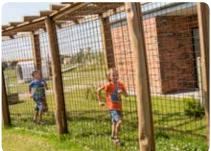

### **Climbing Systems**

We consider it important that our climbing systems challenge and stimulate both the motor skills and the desire to play. The climbing systems invite play where fantasy and physical exercise are emphasised. Our range of climbing systems are made of sustainable materials that ensure low lifetime costs.

### **Tower systems**

Tall, impressive tower with sliding bars, fireman's post, beam ladder and net. The climbing towers are a separate system that can be adjusted for the type of play desired. The climbing systems and towers can be built together, offering unique solutions for every project. They can be constructed with the desired floor height. They can also be delivered with a slide.