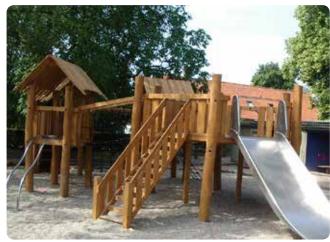

### **Tower systems**

Tall, impressive tower with sliding bars, fireman's post, beam ladder and net. The climbing towers are a separate system that can be adjusted for the type of play desired. The climbing systems and towers can be built together, offering unique solutions for every project. They can be constructed with the desired floor height. They can also be delivered with a slide.

### **Slides**

We have many different slides. We can offer many creative proposals for where and how to place the slides, depending on the layout and the choice of equipment.

The slides are available in many different lengths, adapted to the surface and terrain – everything from hills to mounting on many of our climbing towers and houses.