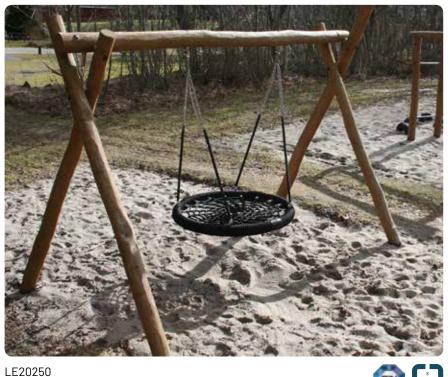

### **Swings**

NORNA PLAYGROUNDS has many types of swings. Here is a selection of the most popular items. The swings can be combined in many ways, with tire swings, sliding seats, safety seats, baby swings and bird's nest swing.

LE20150

LE20148

LE20270

LE20230

LE20152

LE20254

LE26133

Playhouses and sand boost creativity. They stimulate the children's imagination and grand ideas.