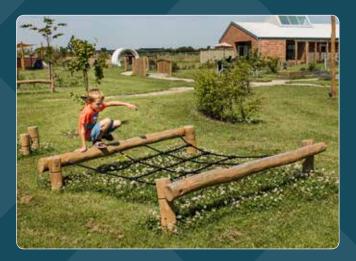

### Welcome to NORNA **BASIC**

The NORNA BASIC range consists of a long list of balance and climbing equipment. There is a clear concept behind all the equipment in the NORNA BASIC range. The fall height does not exceed 1 metre – therefore, there is usually no need for a protective surface other than well-established grass. In addition, all the equipment is pre-drilled with our unique SMART ROBINIA® pre-drilled system.

We have created the NORNA 100 symbol so that it is easy to find playground equipment where the fall height does not exceed 1 metre. The advantage with these products is that you typically do not need any protective surfaces other than well-established grass. The playground equipment with the NORNA 100 mark is therefore easier and cheaper to install.