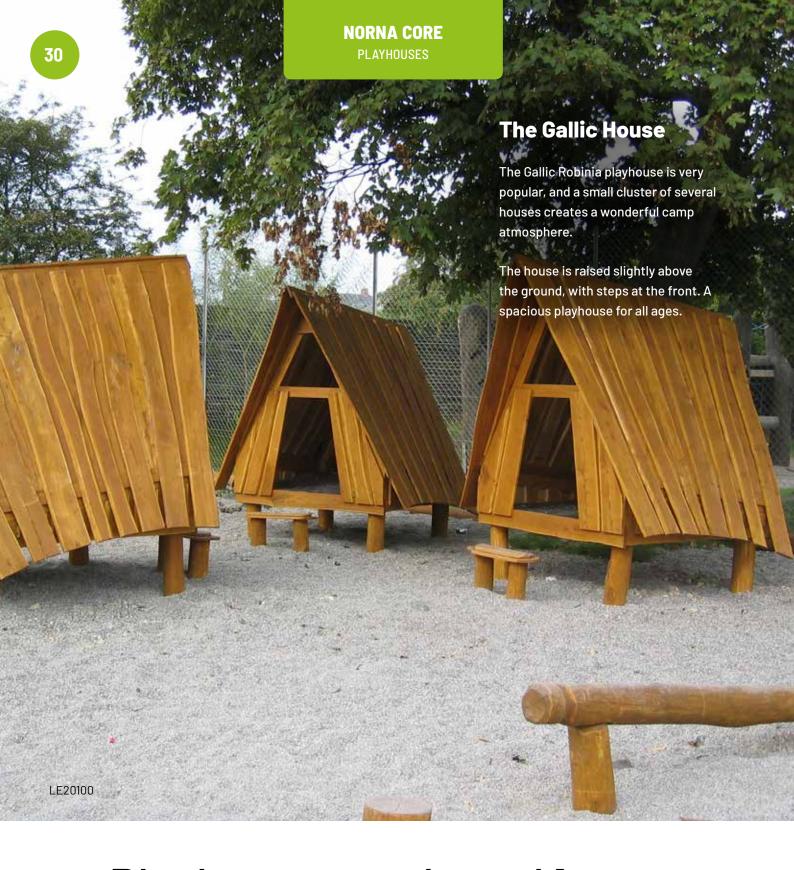

### **Playhouses**

NORNA PLAYGROUNDS has playhouses of many different shapes and sizes. For the young and slightly older children, the sandbox area with a playhouse is the natural centre of their play. The Gallic House (LE20100) is a very popular choice here.

Apart from tables, benches and shelves, which can be installed in the playhouses, there are also other options, such as an outdoor kitchen, petrol pumps and a car wash.

LE20110

LE20001

LE20098

LE20453

LE20100