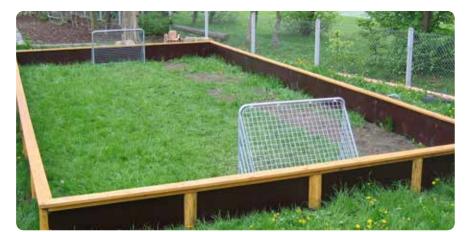

### **Multisport**

Playing fields can come in many forms, e.g. for football, handball, basketball, volleyball and hockey. NORNA PLAYGROUNDS builds these using larch, spruce, film-coated plywood boards or steel.

All of the playground equipment in the sports "N-series" measures  $210 \times 130$  cm. Provides challenges and play for children of all ages.

LE30142

Larch

Robinia - film-coated plywood

LE30160

N4010

N4014