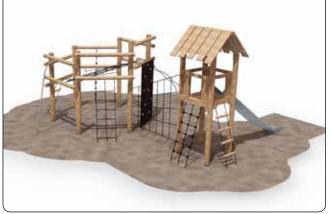

### Themes and wooden figures

NORNA TEMALEG is equipment that is developed for role playing. We have developed the most popular theme play equipment, consisting of the lighthouse, ship and castle. A special item is the adventure chair (LE20544), which works as a gathering point for the ten stump seats. It is a fun way to invite stories and adventure into the playground.

LE20460 - LE20462

LE20544

LE20460

LE20958

Climbing tower