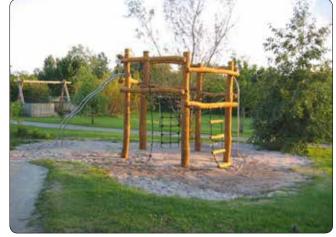

### **Climbing Systems**

We consider it important that our climbing systems challenge and stimulate both the motor skills and the desire to play. The climbing systems invite play where fantasy and physical exercise are emphasised. Our range of climbing systems are made of sustainable materials that ensure low lifetime costs.

### **Tower systems**

Tall, impressive tower with sliding bars, fireman's post, beam ladder and net. The climbing towers are a separate system that can be adjusted for the type of play desired. The climbing systems and towers can be built together, offering unique solutions for every project. They can be constructed with the desired floor height. They can also be delivered with a slide.