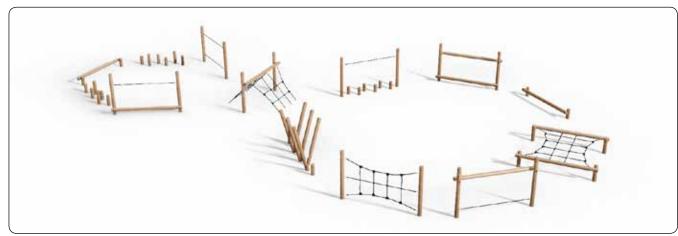

### Welcome to NORNA **BASIC**

The NORNA BASIC range consists of a long list of balance and climbing equipment. There is a clear concept behind all the equipment in the NORNA BASIC range. The fall height does not exceed 1 metre – therefore, there is usually no need for a protective surface other than well-established grass. In addition, all the equipment is pre-drilled with our unique SMART ROBINIA® pre-drilled system.

### **NORNA BASIC consists of:**

- Balance, motor skills and climbing courses
- Hammocks and special needs

To see the complete selection of the NORNA BASIC range, please check out our website: https://norna-playgrounds.com/norna-basic

The natural playground equipment in the NORNA BASIC range consists of balance and climbing equipment which is all made with our SMART ROBINIA® pre-drilled system for Robinia wood. This results in a quick, hassle-free installation.

### Balance, motor skills and climbing play

All equipment in the NORNA BASIC range is made of FSC®-certified Robinia wood. The products in this range are among our absolute best sellers. Our motor skills courses, such as the "8-figure course" (N9022), offer our customers true value for money.