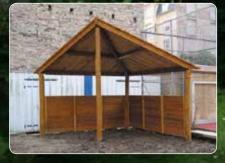

## With shelters, you can enjoy activities out in nature all year round

### Barbecue huts, shelters, benches and tables

Shelters are outdoor gathering places, promoting togetherness, learning and play. The huts come in different sizes and with different functions.

### These include:

- Barbecue hut
- · Wood work shelter
- Lunch shelter
- Or shelter, tool shed or maybe a stage.

Often, schools like to hold lessons, like science, outside. We have therefore developed a school table with benches made of Robinia wood/larch.

LE20104

LE20103

LE20070

LE20090 LE20113