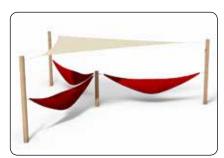

### Balance and a good atmosphere

Hammocks are always a popular element on the playground. Hammocks are used for various purposes. If you want to create an area for relaxation, togetherness and cosiness, the hammock systems are very popular. Perhaps you would also like a tumbling area, perfect for more energetic play. Here, it is a good idea to install a few hammocks with some distance between them, so there is room for playing. The extremely strong and durable Taifun hammock (LE20914) is a common choice for playgrounds at schools. When used in playgrounds, hammocks provide a nice interplay with the other equipment and offer a scalable experience. An easy way to create zones that are suitable for different purposes.