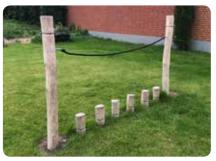

lls and climbing courses
- Hammocks and special needs

To see the complete selection of the NORNA BASIC range, please check out our website: https://norna-playgrounds.com/norna-basic



The natural playground equipment in the NORNA BASIC range consists of balance and climbing equipment which is all made with our SMART ROBINIA® pre-drilled system for Robinia wood. This results in a quick, hassle-free installation.



















N3240









N3210





















N3114













N3420

### Balance, motor skills and climbing play

All equipment in the NORNA BASIC range is made of FSC®-certified Robinia wood. The products in this range are among our absolute best sellers. Our motor skills courses, such as the "8-figure course" (N9022), offer our customers true value for money.























N3230

















N9022













### Balance and a good atmosphere

Hammocks are always a popular element on the playground. Hammocks are used for various purposes. If you want to create an area for relaxation, togetherness and cosiness, the hammock systems are very popular. Perhaps you would also like a tumbling area, perfect for more energetic play. Here, it is a good idea to install a few hammocks with some distance between them, so there is room for playing. The extremely strong and durable Taifun hammock (LE20914) is a common choice for playgrounds at schools. When used in playgrounds, hammocks provide a nice interplay with the other equipment and offer a scalable experience. An easy way to create zones that are suitable for different purposes.