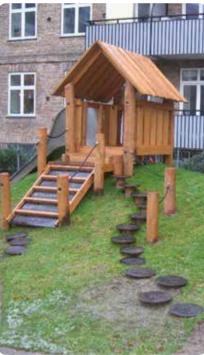

"House on a Hill" (LE20109) is another one of our popular and thoroughly tested products. The children will have a natural urge to get to higher ground. The entrances are made of tree stumps and ramps, so that the small adventurers can also test their balance skills. A slide is mounted on one side, offering lots of challenges - yet another example of playground equipment with a high play value.