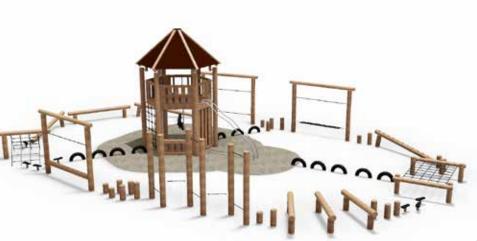

### **Climbing Systems**

We consider it important that our climbing systems challenge and stimulate both the motor skills and the desire to play. The climbing systems invite play where fantasy and physical exercise are emphasised. Our range of climbing systems are made of sustainable materials that ensure low lifetime costs.

LE20397

LE20400

### **Climbing Systems**

LE20408

NOR19-019

LE20404

### **Tower systems**

Tall, impressive tower with sliding bars, fireman's post, beam ladder and net. The climbing towers are a separate system that can be adjusted for the type of play desired. The climbing systems and towers can be built together, offering unique solutions for every project. They can be constructed with the desired floor height. They can also be delivered with a slide.