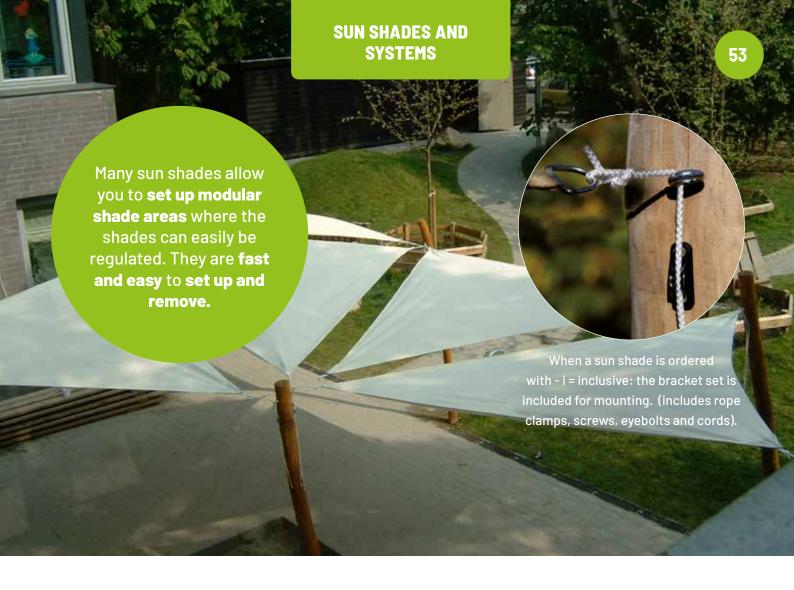

Our sun shades are UV-certified by an accredited testing organisation, in accordance with the UV / 801 standard. UV 801 is an internationally-recognised mark for coatings and fabrics, which indicates the sunlight protection level. The marking takes the use of the fabric into account. The number specifies the sun protection factor, UPF. This certificate is your assurance that you get thoroughly-tested quality products with documented protection against the sun's ultraviolet rays.

### Welcome to NORNA SUN SHADES

All NORNA PLAYGROUNDS' sun shades are tried and tested quality products, which have been used with great success at schools and institutions throughout Europe for many years. The range offers a flexible sun shade system with many different applications. For example, for quiet areas with hammocks, sensory gardens and sand boxes. NORNA SUN SHADES are flexible solutions that allow you to easily move the shades around as needed.

- Our sun shades are UV-certified in accordance with the UV-801 certification.
- Polyester has a UV value of 80, which protects against 98% of the sun's rays.
- HPDE has a UV value of 10, which protects against 90 % of the sun's rays.

## NORNA PLAYGROUNDS has a large selection consisting of numerous different sun shade solutions

NORNA PLAYGROUNDS keeps a large number of standard sizes of sun shades in stock. This means that we can ship sun shades to you from one day to the next. Sun shades from NORNA PLAYGROUNDS are made of two different types of material:

### Polyester - 90% Water tight

### 200 gr/m<sup>2</sup>

Polyester sun shades come in an off-white colour. The polyester sun shade is closely woven and treated to ensure minimal penetration of the sun's UV rays. This, of course, gives the added advantage that you can sit outside longer and enjoy the weather without being affected by UV rays.

- The shade is 90% watertight and must therefore always be installed with a slight slant to ensure that the water can drain off.
- The polyester sun shade is certified to UV801 and has achieved UPF 80+.

This means that the sun shade protects against 98% of the dangerous UV rays.

### **HDPE - Knotted sun shades:**

### 320 gr / sq m- very durable

HDPE sun shades are also known as Australian sun shades. This is because this type of sun shade was first used in the harsh climate of Australia, and the qualities of the HDPE sun shade were adapted to suit this environment.

Best seller

- The HDPE sun shade is made of a knotted material, which means that large amounts of water will drip through the sun shade.
- Smaller quantities of water will however drain off the shade, so remember to install it with a slight slant.
   The HDPE shades are certified to UV-801 and have achieved UPF 10+. This means that the sun shade protects against 90% of the dangerous UV rays.