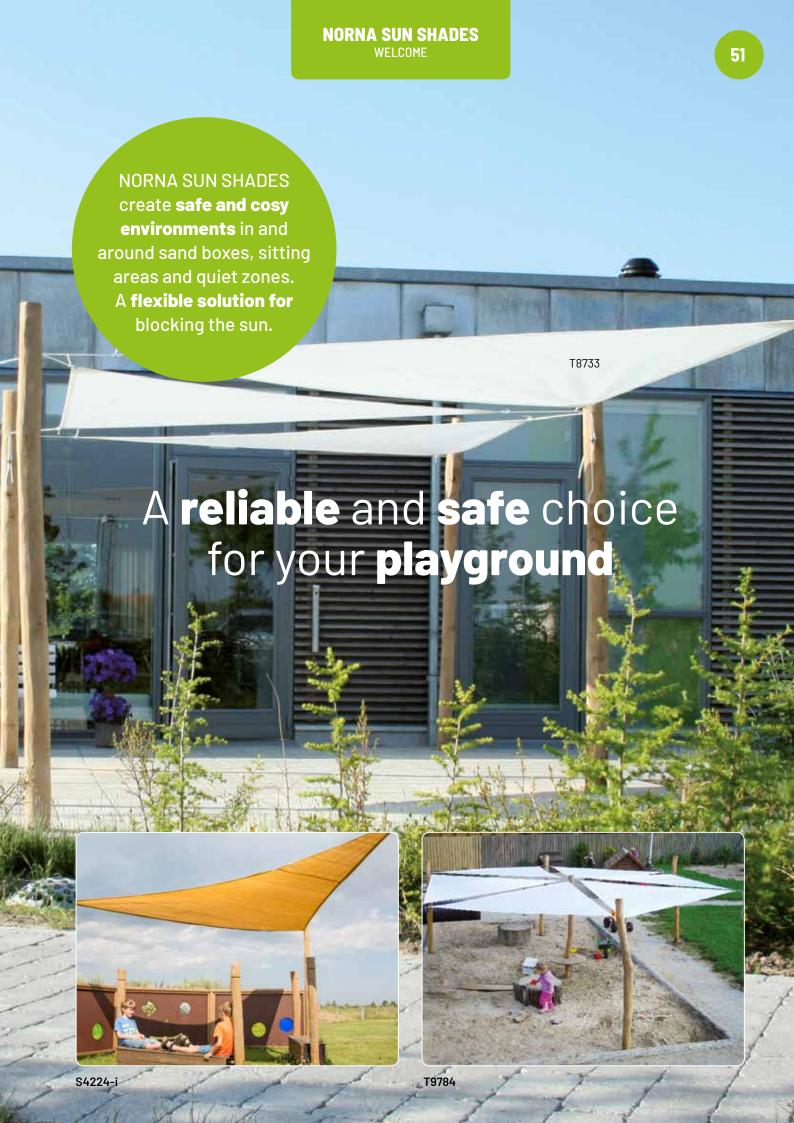

### Welcome to NORNA SUN SHADES

All NORNA PLAYGROUNDS' sun shades are tried and tested quality products, which have been used with great success at schools and institutions throughout Europe for many years. The range offers a flexible sun shade system with many different applications. For example, for quiet areas with hammocks, sensory gardens and sand boxes. NORNA SUN SHADES are flexible solutions that allow you to easily move the shades around as needed.

- Our sun shades are UV-certified in accordance with the UV-801 certification.
- Polyester has a UV value of 80, which protects against 98% of the sun's rays.
- HPDE has a UV value of 10, which protects against 90 % of the sun's rays.

## NORNA PLAYGROUNDS has a large selection consisting of numerous different sun shade solutions

NORNA PLAYGROUNDS keeps a large number of standard sizes of sun shades in stock. This means that we can ship sun shades to you from one day to the next. Sun shades from NORNA PLAYGROUNDS are made of two different types of material: