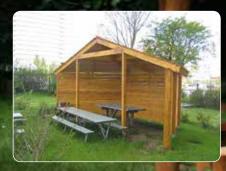

## With shelters, you can enjoy activities out in nature all year round

### Barbecue huts, shelters, benches and tables

Shelters are outdoor gathering places, promoting togetherness, learning and play. The huts come in different sizes and with different functions.

### These include:

- Barbecue hut
- · Wood work shelter
- Lunch shelter
- Or shelter, tool shed or maybe a stage.

Often, schools like to hold lessons, like science, outside. We have therefore developed a school table with benches made of Robinia wood/larch.

LE20104

LE20103

LE20070

LE20090 LE20113