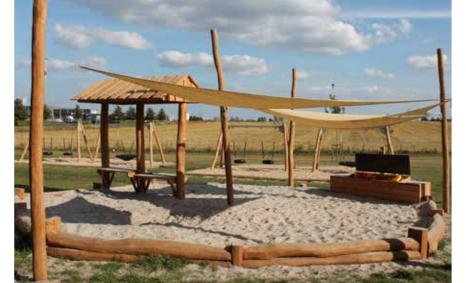

## With shelters, you can enjoy activities out in nature all year round

### Barbecue huts, shelters, benches and tables

Shelters are outdoor gathering places, promoting togetherness, learning and play. The huts come in different sizes and with different functions.

### These include:

- Barbecue hut
- · Wood work shelter
- Lunch shelter
- Or shelter, tool shed or maybe a stage.

Often, schools like to hold lessons, like science, outside. We have therefore developed a school table with benches made of Robinia wood/larch.