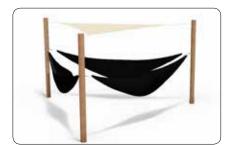

### Balance and a good atmosphere

Hammocks are always a popular element on the playground. Hammocks are used for various purposes. If you want to create an area for relaxation, togetherness and cosiness, the hammock systems are very popular. Perhaps you would also like a tumbling area, perfect for more energetic play. Here, it is a good idea to install a few hammocks with some distance between them, so there is room for playing. The extremely strong and durable Taifun hammock (LE20914) is a common choice for playgrounds at schools. When used in playgrounds, hammocks provide a nice interplay with the other equipment and offer a scalable experience. An easy way to create zones that are suitable for different purposes.