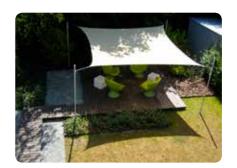

### Welcome to NORNA SUN SHADES

All NORNA PLAYGROUNDS' sun shades are tried and tested quality products, which have been used with great success at schools and institutions throughout Europe for many years. The range offers a flexible sun shade system with many different applications. For example, for quiet areas with hammocks, sensory gardens and sand boxes. NORNA SUN SHADES are flexible solutions that allow you to easily move the shades around as needed.

## NORNA PLAYGROUNDS has a large selection consisting of numerous different sun shade solutions

NORNA PLAYGROUNDS keeps a large number of standard sizes of sun shades in stock. This means that we can ship sun shades to you from one day to the next. Sun shades from NORNA PLAYGROUNDS are made of two different types of material:

Sun shades allow you to provide sun shading wherever the children are playing. In addition, it is a flexible solution because the sun shades can easily be moved around when required.

T8722-1

N9030