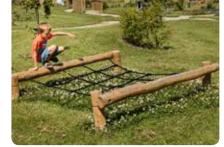

### **Climbing Systems**

We consider it important that our climbing systems challenge and stimulate both the motor skills and the desire to play. The climbing systems invite play where fantasy and physical exercise are emphasised. Our range of climbing systems are made of sustainable materials that ensure low lifetime costs.

### **Tower systems**

Tall, impressive tower with sliding bars, fireman's post, beam ladder and net. The climbing towers are a separate system that can be adjusted for the type of play desired. The climbing systems and towers can be built together, offering unique solutions for every project. They can be constructed with the desired floor height. They can also be delivered with a slide.