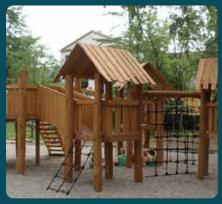

# Welcome to NORNA **CORE**

NORNA CORE represents the best known core products from NORNA PLAYGROUNDS. The NORNA CORE range is particularly known for well-built playground equipment manufactured using the best quality materials.

In the NORNA CORE range, you will find climbing towers, aerial ropeways and sand and water play. You will also find the beautiful and fun animal cut-outs and the large motor skills courses. All the primary products in this range are TÜV-certified.

### The NORNA CORE range offers everything within:

- · Balance, motor skills and climbing courses
- · Climbing and tower systems
- Themes and wooden figures
- Slides
- Swings
- Playhouses
- · Sand and water play
- · Sensory play and herb gardens
- Aerial ropeways and seesaws
- · Shelters and outdoor furniture
- Multi-sport and natural fitness