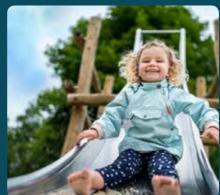

### **Slides**

We have many different slides. We can offer many creative proposals for where and how to place the slides, depending on the layout and the choice of equipment.

The slides are available in many different lengths, adapted to the surface and terrain – everything from hills to mounting on many of our climbing towers and houses.

Stainless steel slide to the floor.

Stainless steel slide with jump.

Stainless steel slide with jump.

Stainless steel slide with tunnel slide.

Stainless steel slide with ears.