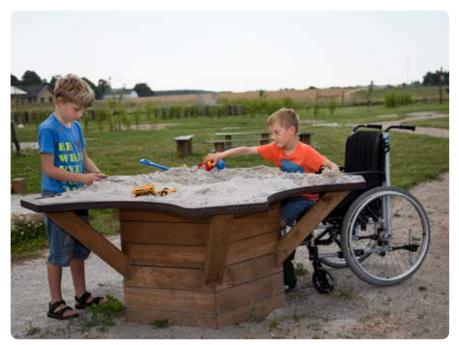

N3230

















N9022













### Balance and a good atmosphere

Hammocks are always a popular element on the playground. Hammocks are used for various purposes. If you want to create an area for relaxation, togetherness and cosiness, the hammock systems are very popular. Perhaps you would also like a tumbling area, perfect for more energetic play. Here, it is a good idea to install a few hammocks with some distance between them, so there is room for playing. The extremely strong and durable Taifun hammock (LE20914) is a common choice for playgrounds at schools. When used in playgrounds, hammocks provide a nice interplay with the other equipment and offer a scalable experience. An easy way to create zones that are suitable for different purposes.











T8728



H5042





LE20914









Sand tables for wheelchair users



T8728



### Welcome to NORNA SUN SHADES

All NORNA PLAYGROUNDS' sun shades are tried and tested quality products, which have been used with great success at schools and institutions throughout Europe for many years. The range offers a flexible sun shade system with many different applications. For example, for quiet areas with hammocks, sensory gardens and sand boxes. NORNA SUN SHADES are flexible solutions that allow you to easily move the shades around as needed.

- Our sun shades are UV-certified in accordance with the UV-801 certification.
- Polyester has a UV value of 80, which protects against 98% of the sun's rays.
- HPDE has a UV value of 10, which protects against 90 % of the sun's rays.

To see the complete selection of NORN