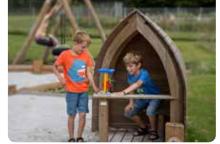

### Barbecue huts, shelters, benches and tables

Shelters are outdoor gathering places, promoting togetherness, learning and play. The huts come in different sizes and with different functions.

### These include:

- Barbecue hut
- · Wood work shelter
- Lunch shelter
- Or shelter, tool shed or maybe a stage.

Often, schools like to hold lessons, like science, outside. We have therefore developed a school table with benches made of Robinia wood/larch.