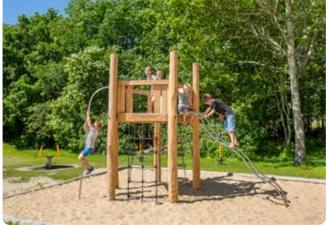

### **Tower systems**

Tall, impressive tower with sliding bars, fireman's post, beam ladder and net. The climbing towers are a separate system that can be adjusted for the type of play desired. The climbing systems and towers can be built together, offering unique solutions for every project. They can be constructed with the desired floor height. They can also be delivered with a slide.