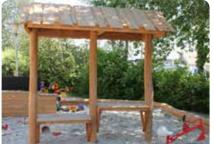

### All senses activated

The common element of all the sensory play products is that they create small rooms in the playground. The plant boxes provide a rich opportunity for playing, fun and learning. For example, follow the passage of the year and establish traditions of doing certain activities at different points. You will find a large selection, including wind chimes, herb garden, sensory walls with different carvings, pergola and sensory walls with bars or rio net.

N5010

Herb garden

LE20600

SMART ROBINIA 100

LE20066

100

N5014

N5012