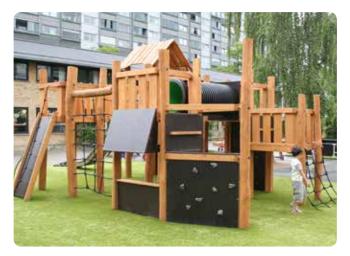

### **Tower systems**

Tall, impressive tower with sliding bars, fireman's post, beam ladder and net. The climbing towers are a separate system that can be adjusted for the type of play desired. The climbing systems and towers can be built together, offering unique solutions for every project. They can be constructed with the desired floor height. They can also be delivered with a slide.