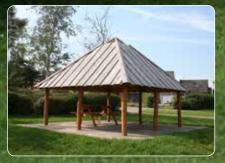

## With shelters, you can enjoy activities out in nature all year round

### Barbecue huts, shelters, benches and tables

Shelters are outdoor gathering places, promoting togetherness, learning and play. The huts come in different sizes and with different functions.

### These include:

- Barbecue hut
- · Wood work shelter
- Lunch shelter
- Or shelter, tool shed or maybe a stage.

Often, schools like to hold lessons, like science, outside. We have therefore developed a school table with benches made of Robinia wood/larch.

LE20104

LE20103

LE20070

LE20090 LE20113