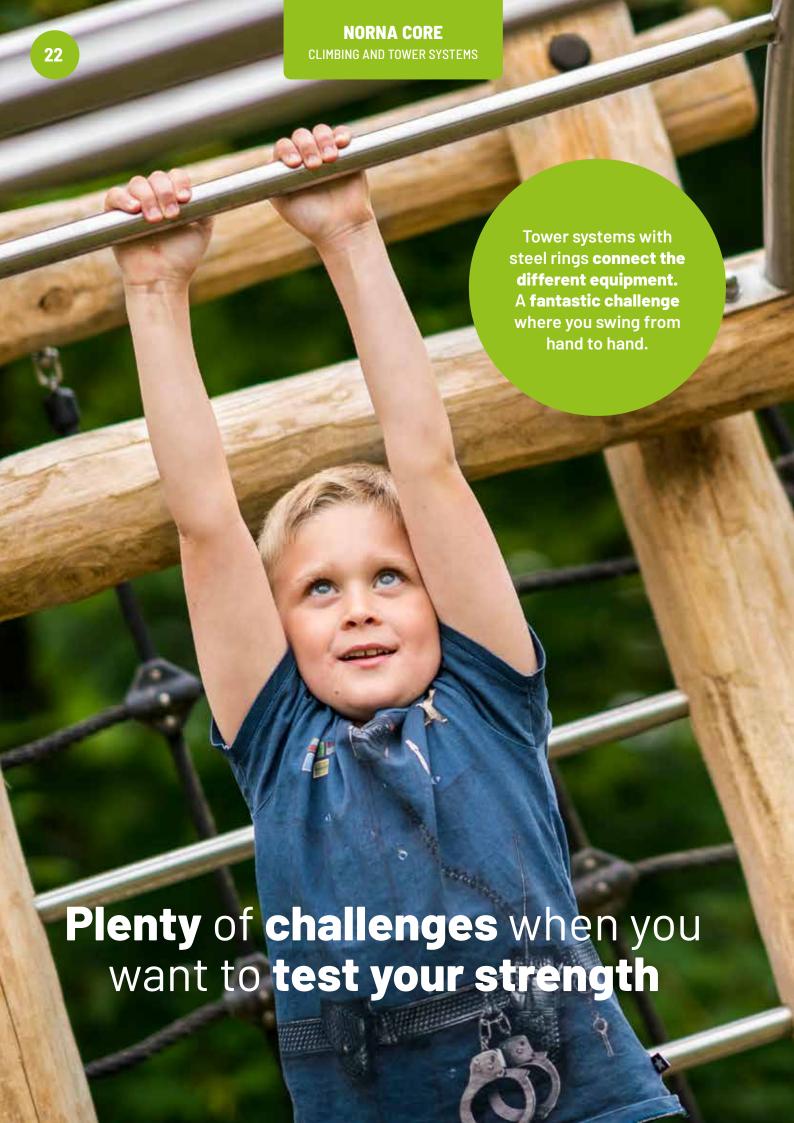

### **Tower systems**

Tall, impressive tower with sliding bars, fireman's post, beam ladder and net. The climbing towers are a separate system that can be adjusted for the type of play desired. The climbing systems and towers can be built together, offering unique solutions for every project. They can be constructed with the desired floor height. They can also be delivered with a slide.