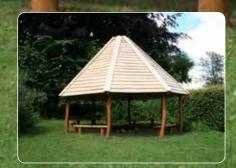

## With shelters, you can enjoy activities out in nature all year round

### Barbecue huts, shelters, benches and tables

Shelters are outdoor gathering places, promoting togetherness, learning and play. The huts come in different sizes and with different functions.

### These include:

- Barbecue hut
- · Wood work shelter
- Lunch shelter
- Or shelter, tool shed or maybe a stage.

Often, schools like to hold lessons, like science, outside. We have therefore developed a school table with benches made of Robinia wood/larch.