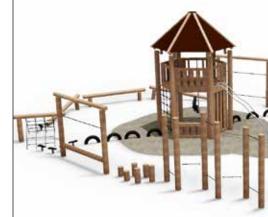

### **Climbing Systems**

We consider it important that our climbing systems challenge and stimulate both the motor skills and the desire to play. The climbing systems invite play where fantasy and physical exercise are emphasised. Our range of climbing systems are made of sustainable materials that ensure low lifetime costs.

LE20397

LE20400

### **Climbing Systems**

LE20408

NOR19-019

LE20404

### **Tower systems**

Tall, impressive tower with sliding bars, fireman's post, beam ladder and net. The climbing towers are a separate system that can be adjusted for the type of play desired. The climbing systems and towers can be built together, offering unique solutions for every project. They can be constructed with the desired floor height. They can also be delivered with a slide.