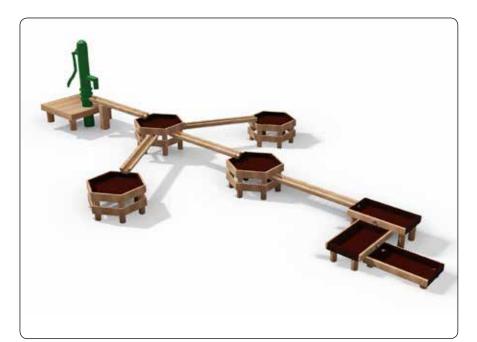

### **Children love water**

Water makes children want to experiment. Sailing small boats or following other floating things that are moving in the canals is a source of great delight for the young ones.

Z11003

LE20424

LE20495

LE20502